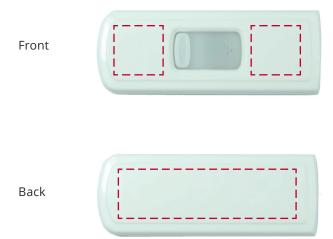

## YOUR VISUAL PROOF

Order Reference xxxxxx

Date created xx/xx/xx

Created by xx

Product 186234 Colour White

**Branding** Spot colour