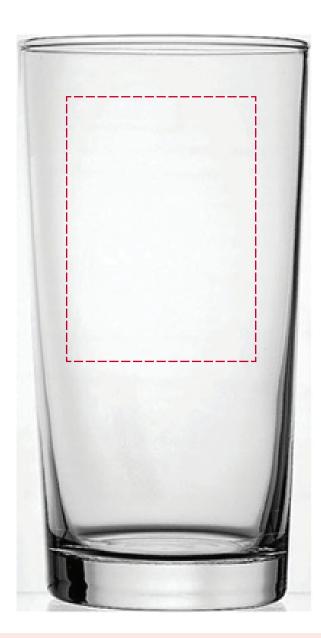

## YOUR VISUAL PROOF

For Visual Purposes Only. Please see page 2 for artwork alone.

Order Reference XXXXXX

Date created XX/XX/XX

Created by XX

Product 186303 Colour Clear

Branding Colour Etched

## **Artwork Advisories**

This template is not to scale and is to be used as a guide for print size & positioning only.

Please note that this product does not gaurantee exact Pantone matching.

It is the customer's responsibility to ensure that the proof is correct in all areas. Please be sure to double-check spelling, grammar, layout and design before approving artwork. Due to the variation in monitor colours and adjustments, PDF proofs may not provide an accurate colour representation of the final product & printed work. Once artwork is approved, your order will be processed based on the above unless any amendments are made. All orders are subject to our terms and conditions.

Print area

50 x 70mm

Logo size

xx x xxmm

Branding

Colour Etched