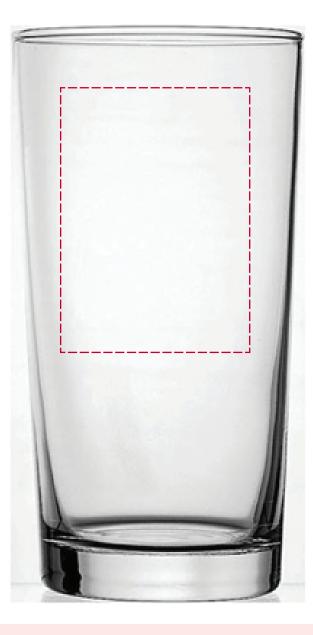

| Product  | 186303 |
|----------|--------|
| Colour   | Clear  |
| Branding | Etched |

Artwork Advisories

This template is not to scale and is to be used as a guide for print size & positioning only.

It is the customer's responsibility to ensure that the proof is correct in all areas. Please be sure to double-check spelling, grammar, layout and design before approving artwork. Due to the variation in monitor colours and adjustments, PDF proofs may not provide an accurate colour representation of the final product & printed work. Once artwork is approved, your order will be processed based on the above unless any amendments are made. All orders are subject to our terms and conditions.