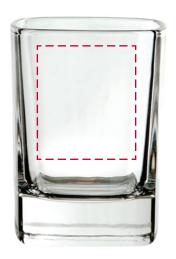

## YOUR VISUAL PROOF

Order Reference xxxxxx

Date created xx/xx/xx

Created by xx

Product 186309 Colour Clear

Branding Colour Etched