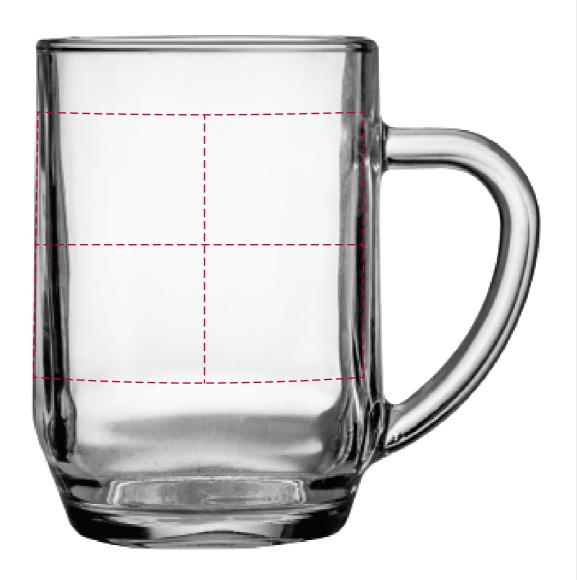

## YOUR VISUAL PROOF (2 of 2)

Visual scale 100%.

Order Reference Date created

xxxxxx xx/xx/xx

Print area

Branding

Created by

240 x 90 mm xx x xxmm

Logo size

Spot Colour Transfer