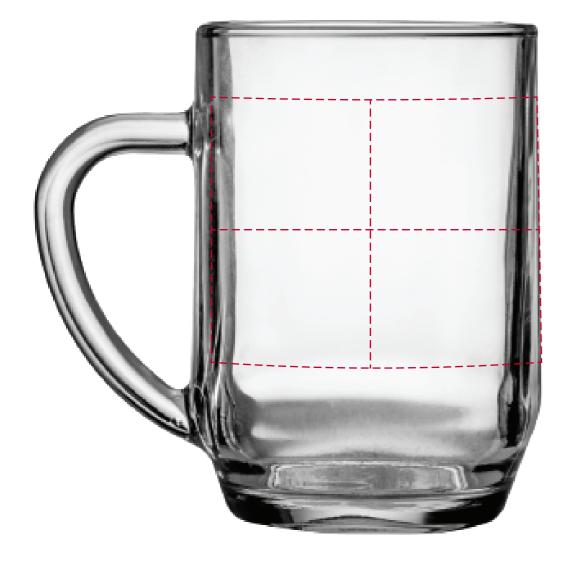

## YOUR VISUAL PROOF (1 of 2)

For Visual Purposes Only. Please see page 2 for actual artwork size.

Order Reference xxxxxx

Date created xx/xx/xx

Created by xx

Product 186310 Colour Clear

**Branding** Spot Colour Transfer

## **Artwork Advisories**

This template is not to scale and is to be used as a **guide for print size & positioning only.** 

When transfer printed an outline edge (keyline) may be visible.

This print method uses ceramic fired colour with pre mixed inks so colour representation may differ on the final product. A sample is recommended unless the ink is black or white.