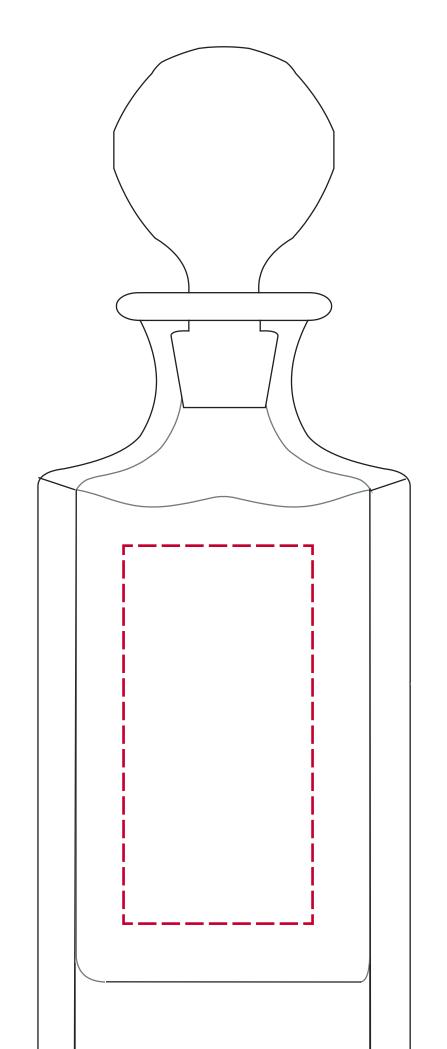

## YOUR VISUAL PROOF

Print area

Scale 100%

40 x 40mm (tumblers) 50 x 100mm (decanter) Logo size xx x xxmm Order Reference XXXXXX Date created xx/xx/xxCreated by

XX

186318 Product Clear Colour

Branding Colour Etched