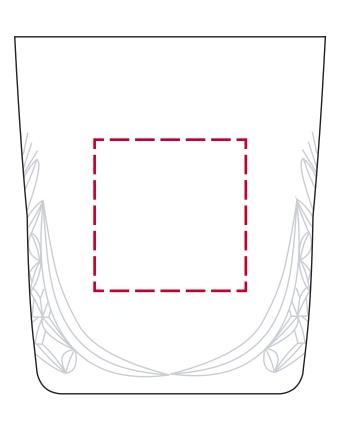

## YOUR VISUAL PROOF

Print area

Scale 100%

40 x 40mm (tumblers) 50 x 100mm (decanter) Logo size xx x xxmm Order Reference XXXXXX Date created xx/xx/xxCreated by

XX

186318 Product Clear Colour

Branding Colour Etched