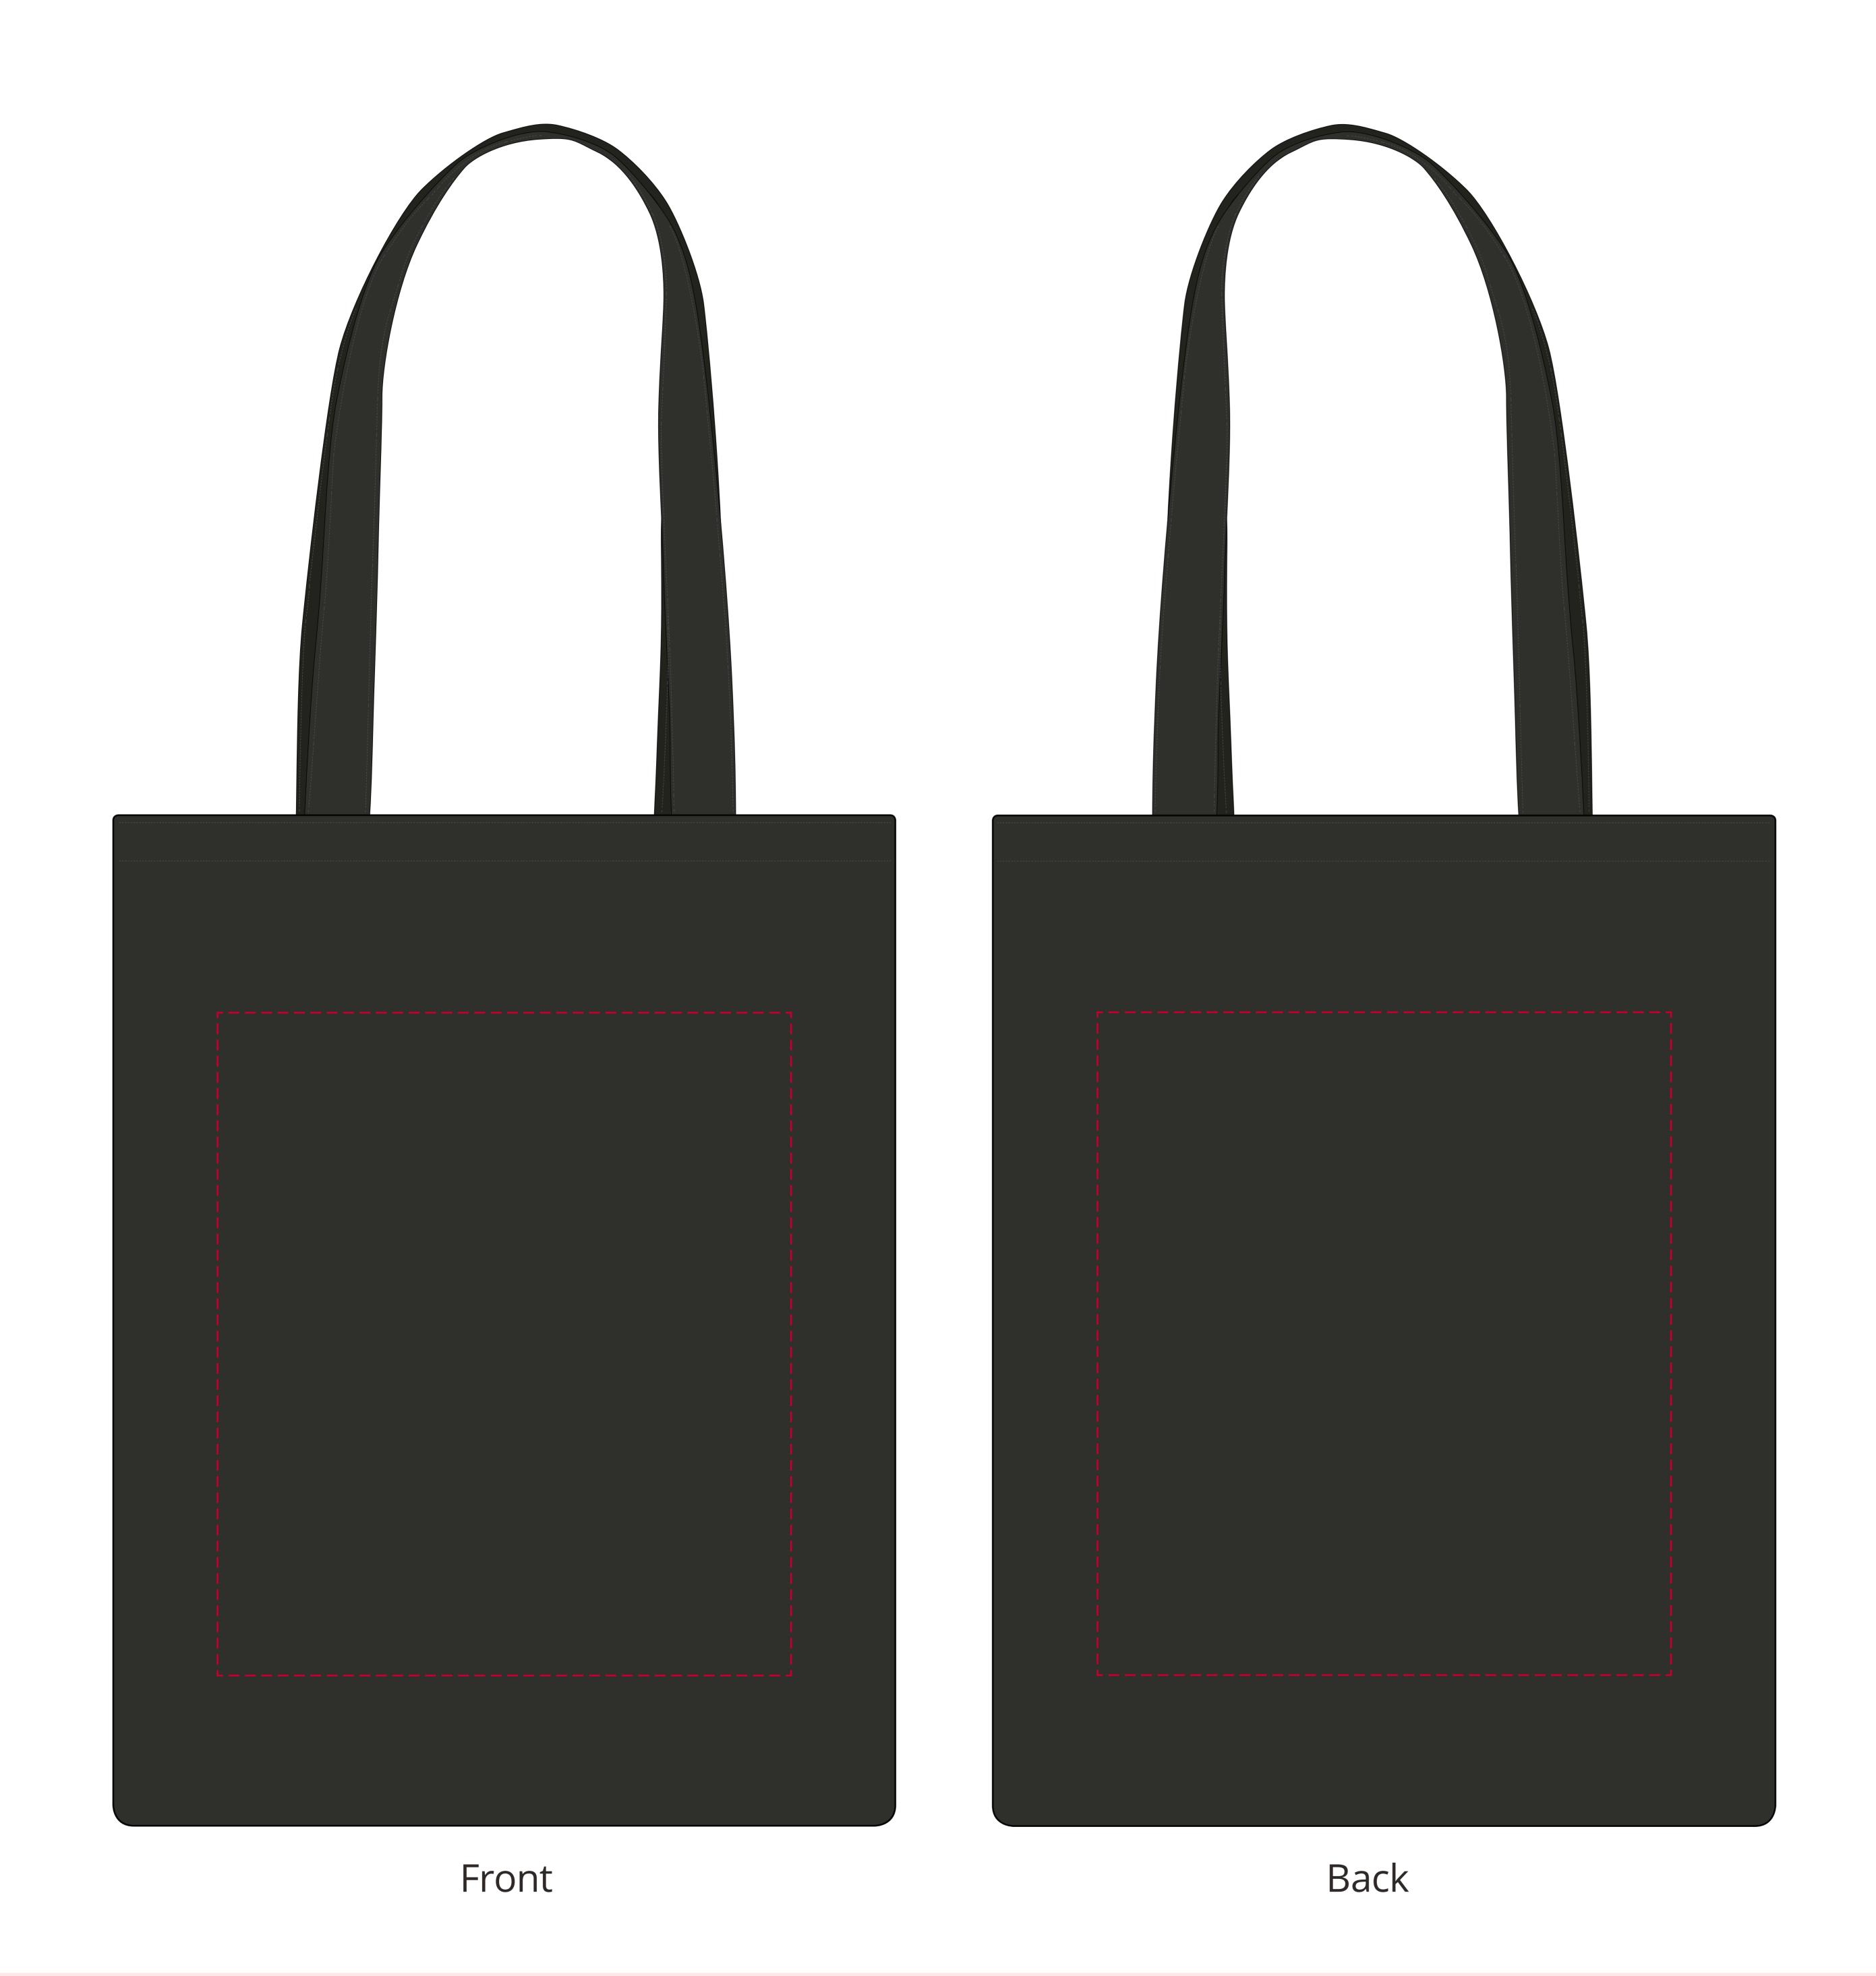

## YOUR VISUAL PROOF

Scale 100% Print area 225 x 260 mm Logo size xx x xxmm

Order Reference xxxxxxx

Date created xx/xx/xx

XX

Created by

Product 183336
Colour Black

**Branding** Spot Colour