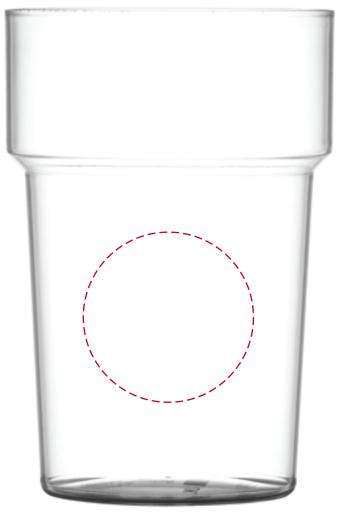

## YOUR VISUAL PROOF

Back

Order Reference xxxxxx Date created xx/xx/xx Created by xx

| Product  | 186373      |
|----------|-------------|
| Colour   | Clear       |
| Branding | Spot Colour |