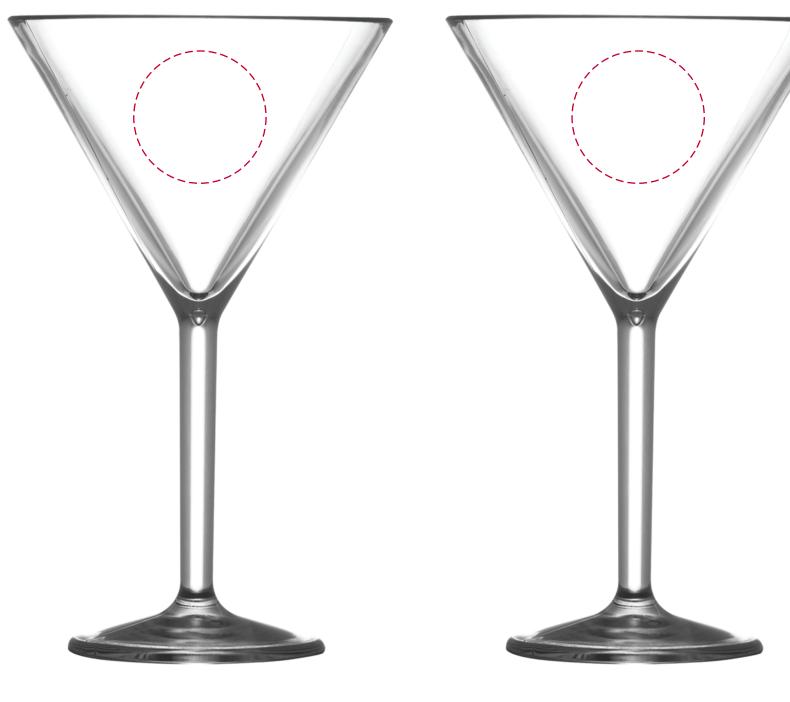

## YOUR VISUAL PROOF

Scale 100%

Print area 35 mm dia

Side 1 Side 2

Logo size xx x xxmm

Order Reference xxxxxx

Date created xx/xx/xx

Created by xx

Product 186379 Colour Clear

Branding Spot colour