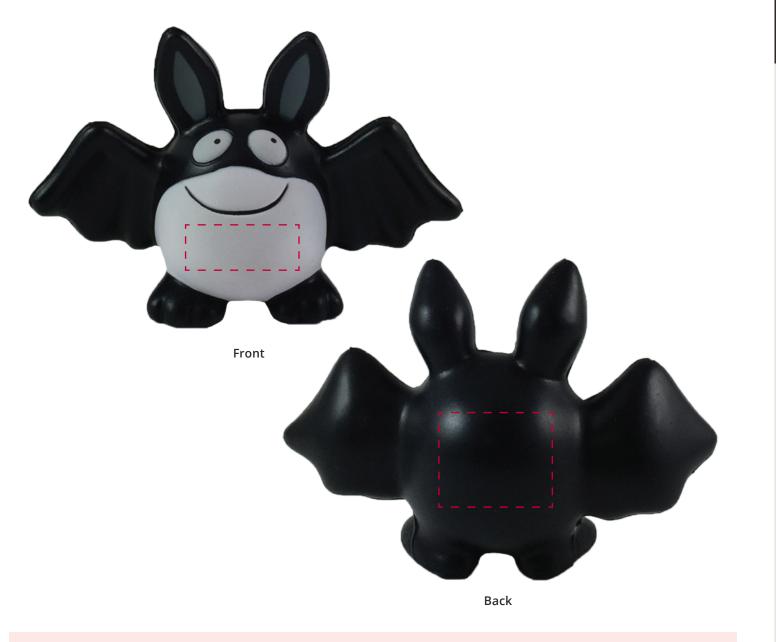

## YOUR VISUAL PROOF

Order ReferencexxxxxDate createdxx/xx/xxCreated byxx

| Product  | 186473            |  |  |
|----------|-------------------|--|--|
| Colour   | Black / Off White |  |  |
| Branding | Spot Colour       |  |  |