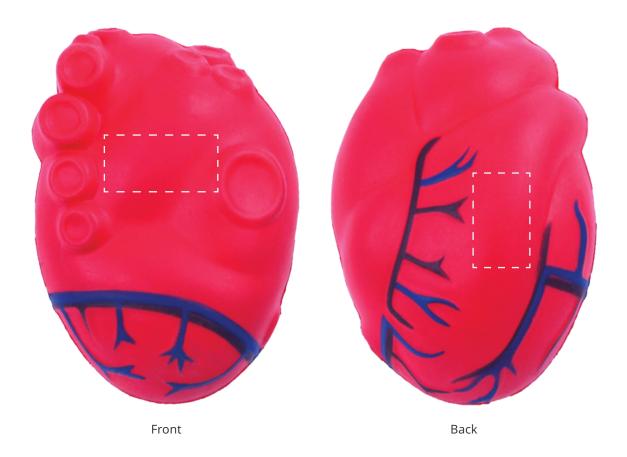

## YOUR VISUAL PROOF

Order Reference XXXXXX Date created xx/xx/xx Created by XX

Product 186474

Colour Red

Spot colour Branding