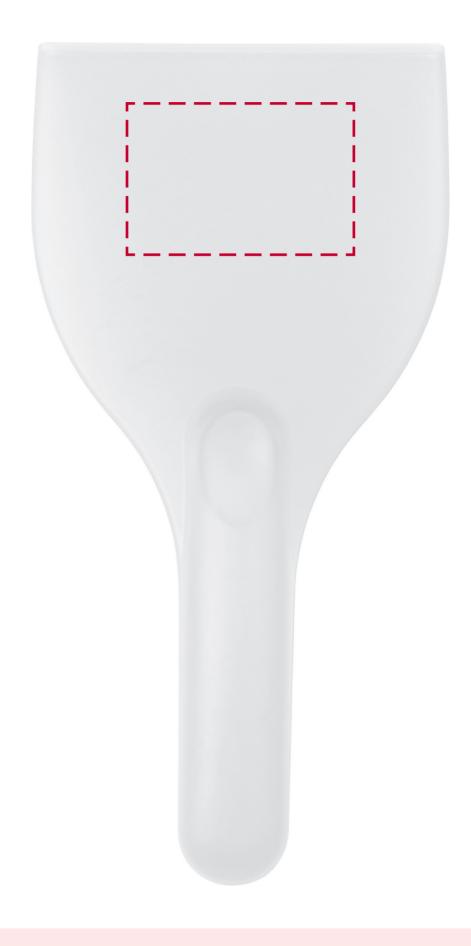

## YOUR VISUAL PROOF

Order Reference xxxxxx

Date created xx/xx/xx

Created by xx

**Product** 186503 **Colour** White

**Branding** Spot colour