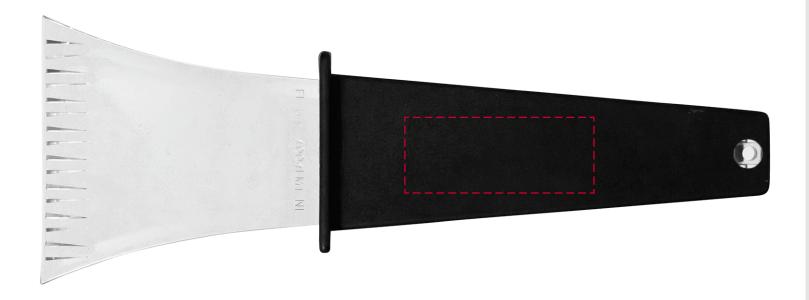

## YOUR VISUAL PROOF

Order Reference xxxxxx

Date created xx/xx/xx

Created by xx

Product 186502

Colour Black/White

Branding Spot colour

Please email all approvals/amends to your order processor.

orders are subject to our terms and

conditions.

xx x xxmm