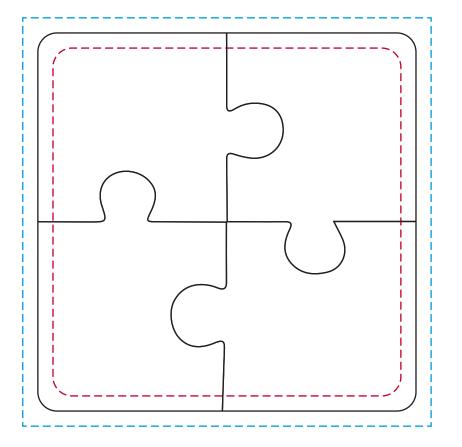

## YOUR VISUAL PROOF (2 of 2)

Order ReferencexxxxxDate createdxx/xx/xxCreated byxx

| Print area | 100 x 100 mm (+4mm bleed) |
|------------|---------------------------|
| Logo size  | xx x xx mm                |
| Branding   | Full Colour               |

- – – – – Safe text area

Print area / cut line

---- Bleed

Scale 100%