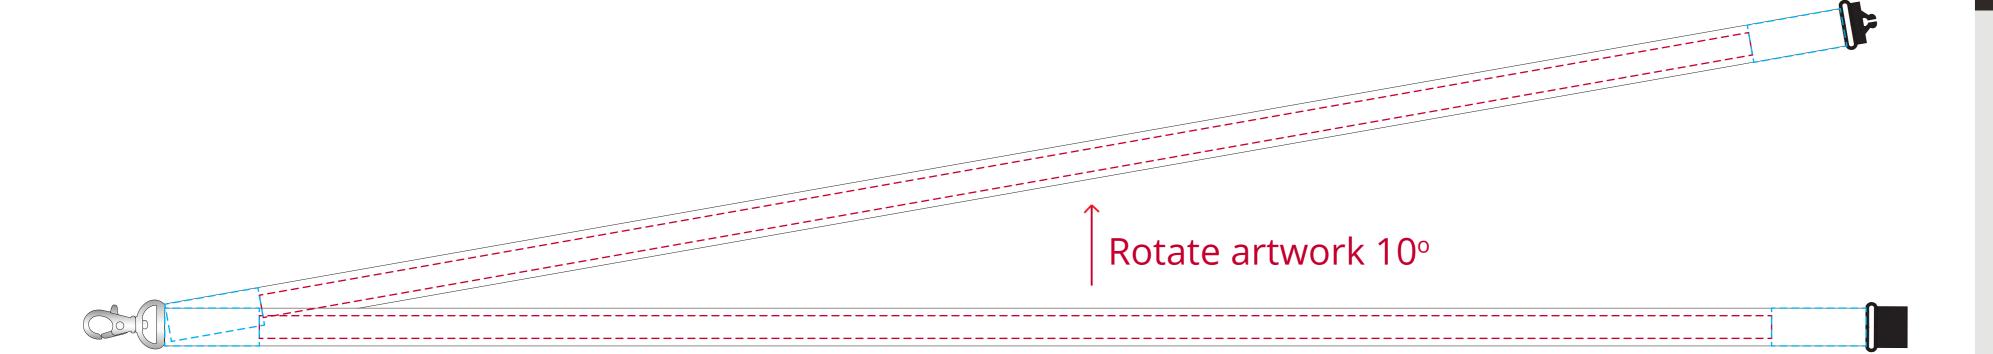

## YOUR VISUAL PROOF (1 of 2)

## Keep logo/text at least 25mm from clip to avoid stitching

Logo size xx x xxmm

Order Reference xxxxxx

Date created xx/xx/xx

Created by xx

**Product** 197145

**Colour** Pantone: XXXc

**Branding** Spot Colour