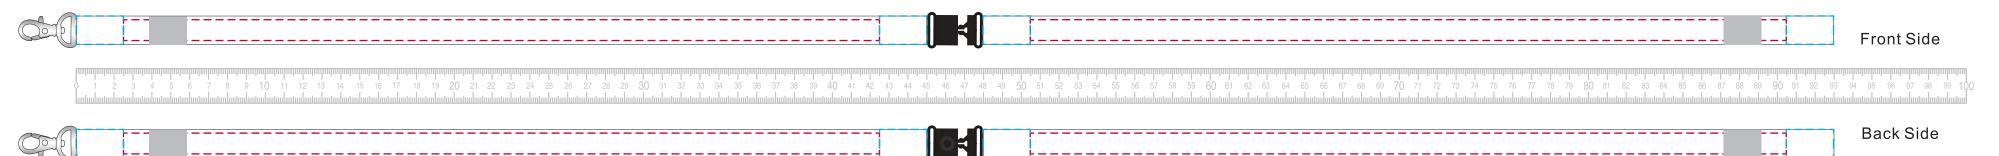

## YOUR VISUAL PROOF (2 of 2)

Order Reference

Date created
Created by

xx/xx/xx xx

XXXXXX

Print area

11 x 400 mm (per strap)

Logo size Branding

xx x xx mm Spot Colour