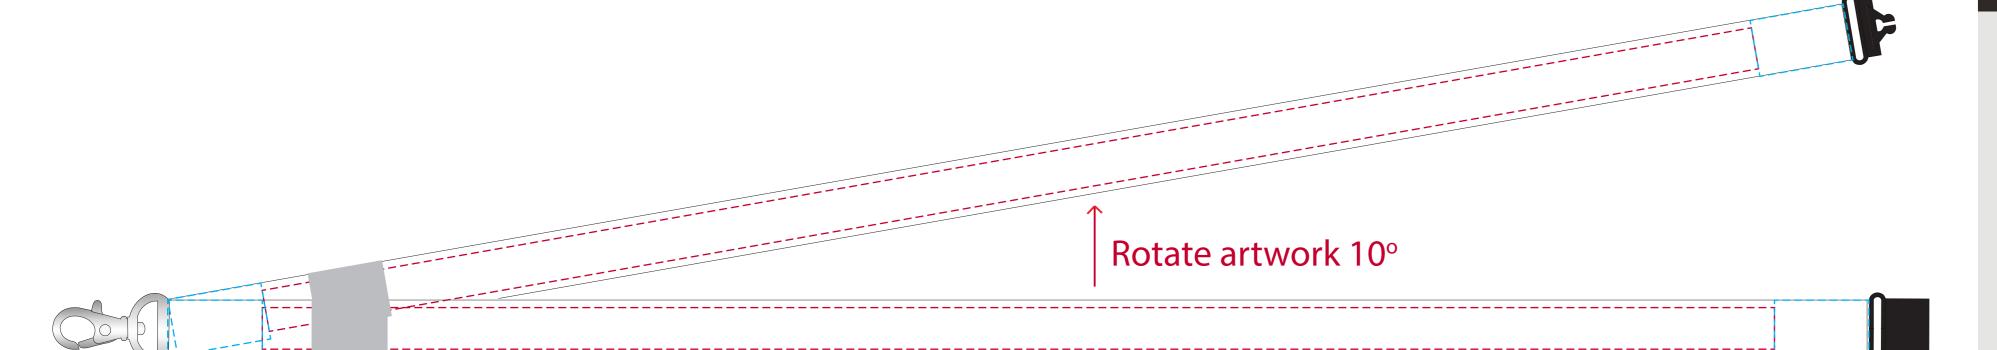

# Keep logo/text at least 25mm from clip to avoid stitching

cale 100% Print area 11 x 400 mm (per strap)

**Logo size** xx x xxmm

Order Reference xxxxxx

Date created xx/xx/xx

Created by xx

Product 197761

**Colour** Pantone: XXXc