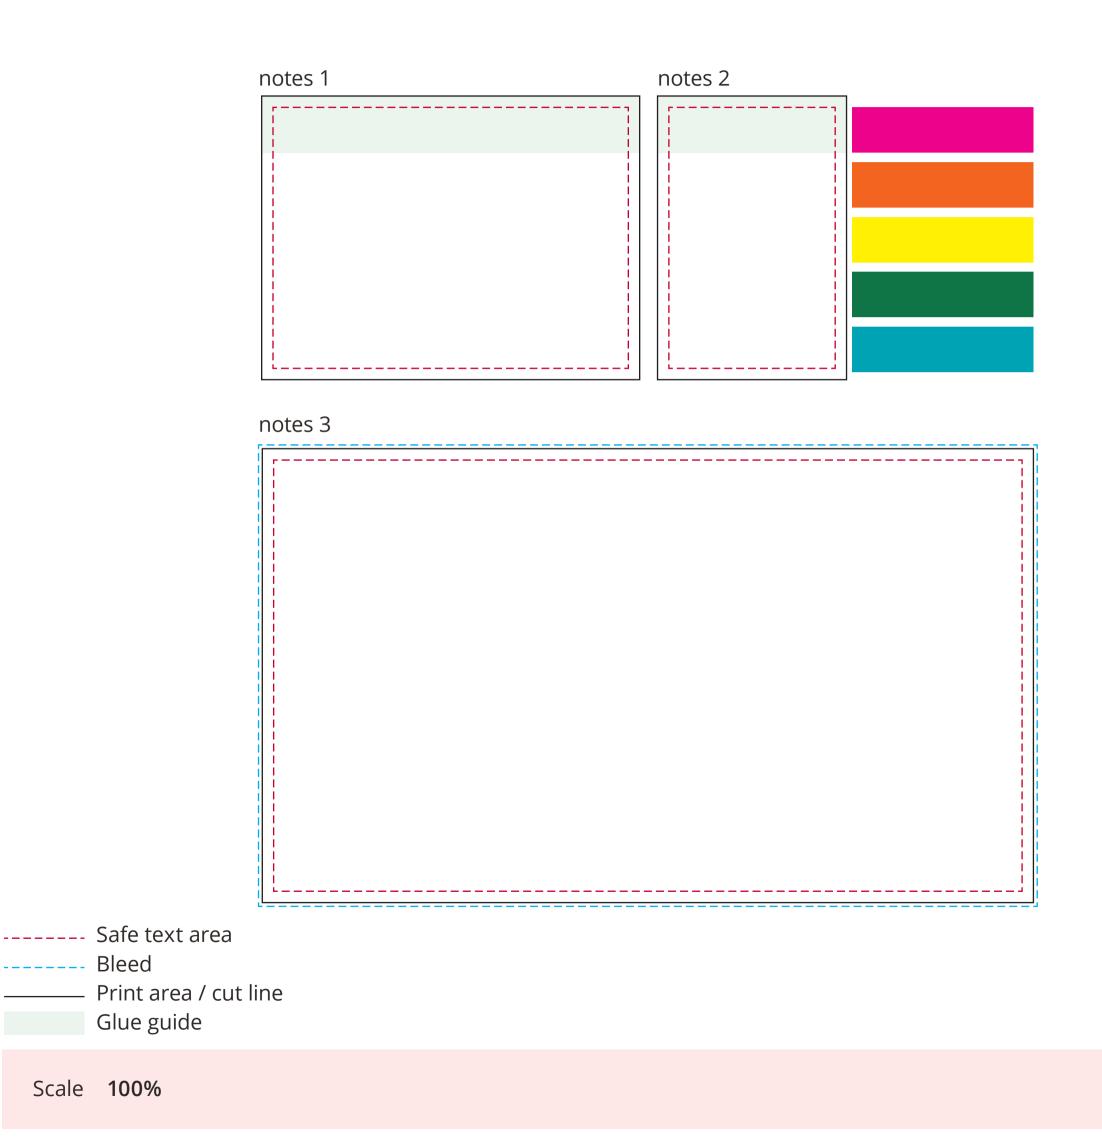

# YOUR VISUAL PROOF (4 of 4)

---- Bleed

Scale **100%** 

Order Reference Date created Created by

XXXXXX xx/xx/xx

XX

Print area (notes 1) 100 x 75 mm Logo size (notes 1) xx x xx mm Print area (notes 2) 50 x 75 mm Logo size (notes 2) xx x xx mm Print area (notes 3) 204 x 120 mm Logo size (notes 3) xx x xx mm

Branding Spot Colour / Full Colour