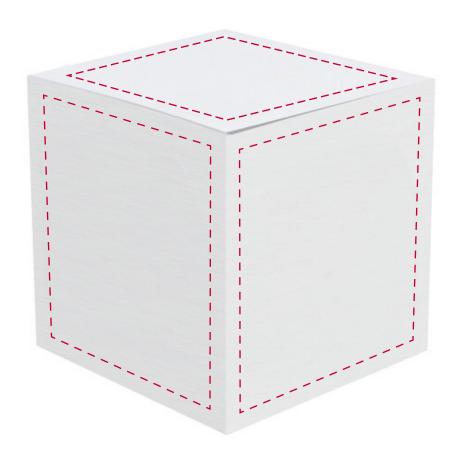

## YOUR VISUAL PROOF (1 of 4)

— — Print Area

For Visual Purposes Only. Please see page 2 for actual artwork size.

Order Reference

XXXXXX

Date created

xx/xx/xx

Created by

XX

Product 184440 Colour White

Branding Spot Colour