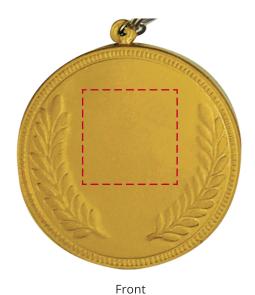

## YOUR VISUAL PROOF

Back

Order Reference xxxxxx

Date created xx/xx/xx

Created by xx

Product 186831 Colour Gold

Branding Spot Colour/Full Colour