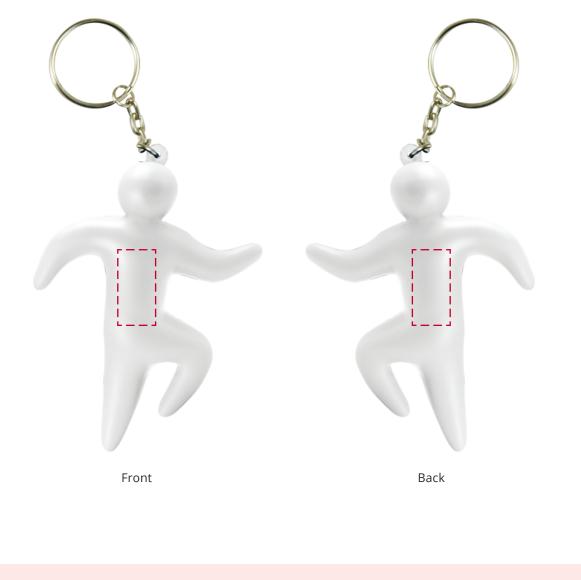

## YOUR VISUAL PROOF

Scale 100% Print area 10 x 20 mm Logo size xx x xx mm

| Order Reference | XXXXXX   |
|-----------------|----------|
| Date created    | xx/xx/xx |
| Created by      | xx       |

| Product  | 187013      |  |  |
|----------|-------------|--|--|
| Colour   | White       |  |  |
| Branding | Spot Colour |  |  |