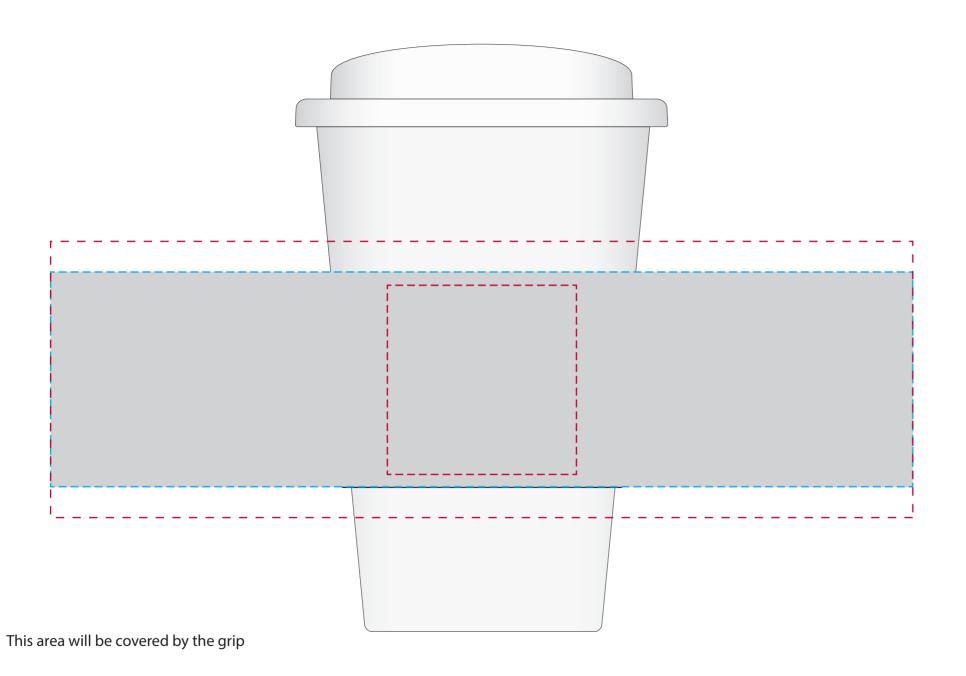

## YOUR VISUAL PROOF

For Visual Purposes Only. Please see page 2 for artwork alone.

Order Reference XXXXXXXX Date created xx/xx/xx Created by

XX

Product 186862 White Mug Colour Lid Colour White Grip Colour Black

## **Artwork Advisories**

Printing on the grip is only possible in the following colours: Black, Blue (2195), Cool Grey (7), Green (355), Gold (871), Red (2035), Orange (165), Purple (2685), Yellow (120), Reflex Blue, Silver (877), White.