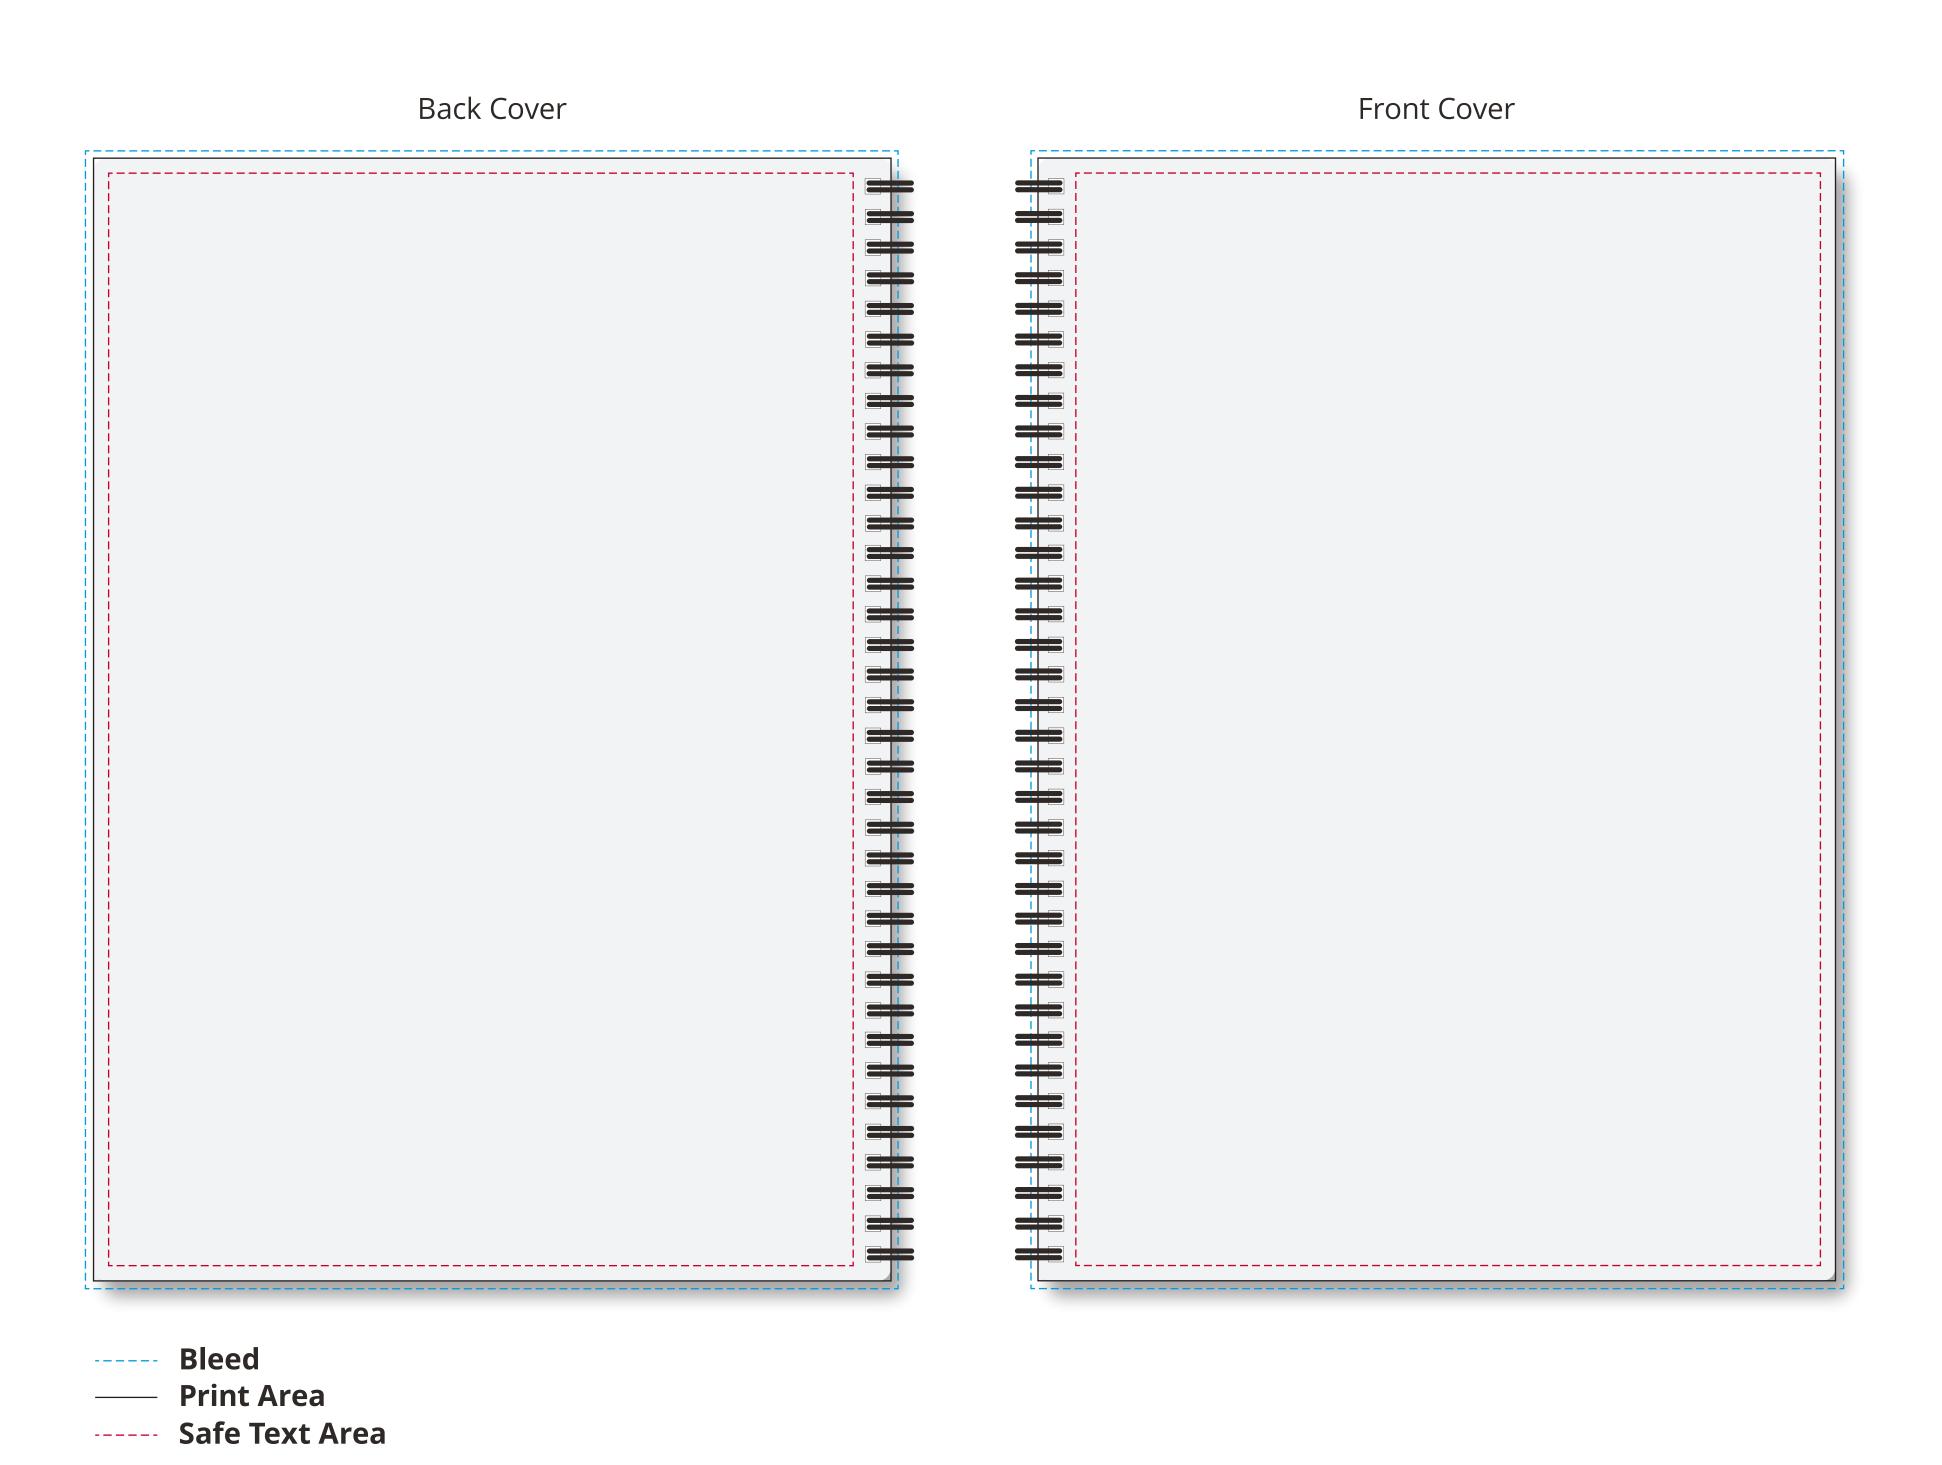

# YOUR VISUAL PROOF (1 of 2)

**Scale** 100%

**Print area** 

197 x 289 mm

Logo size

xx x xx mm

Order Reference

Date created

Created by

xxxxxx xx/xx/xx

XX

Product 601541

Print Area Outside Covers

Colour White / Black

**Branding** Spot Colour