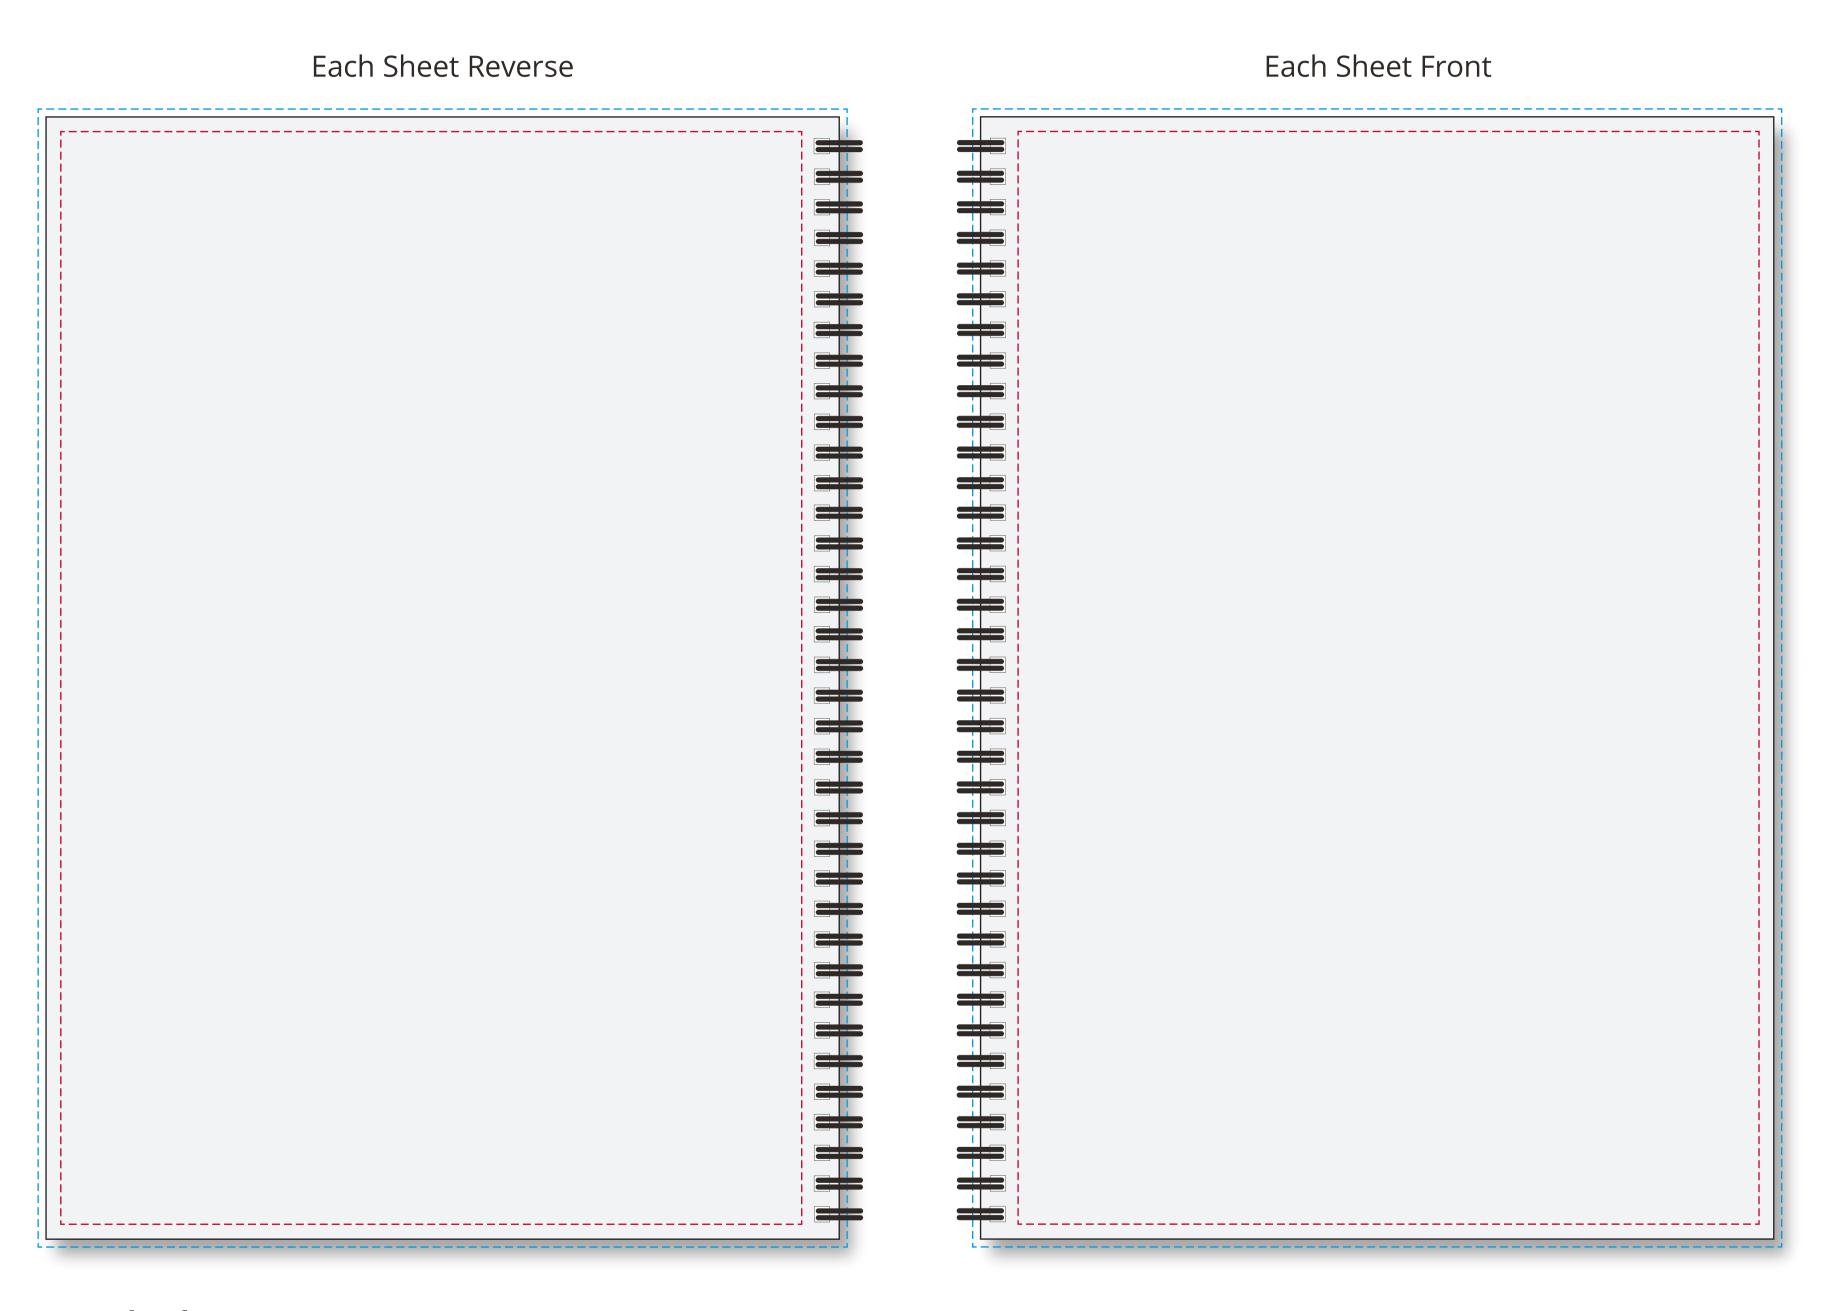

## YOUR VISUAL PROOF (2 of 2)

---- Bleed

- Print Area

---- Safe Text Area

**Scale** 100% **Print area** 196 x 289 mm

Logo size xx x xx mm

**Order Reference** 

Date created

xx/xx/xx

XXXXXX

**Created by** 

XX

**Print area** 

Sheets

Colour

White / Black