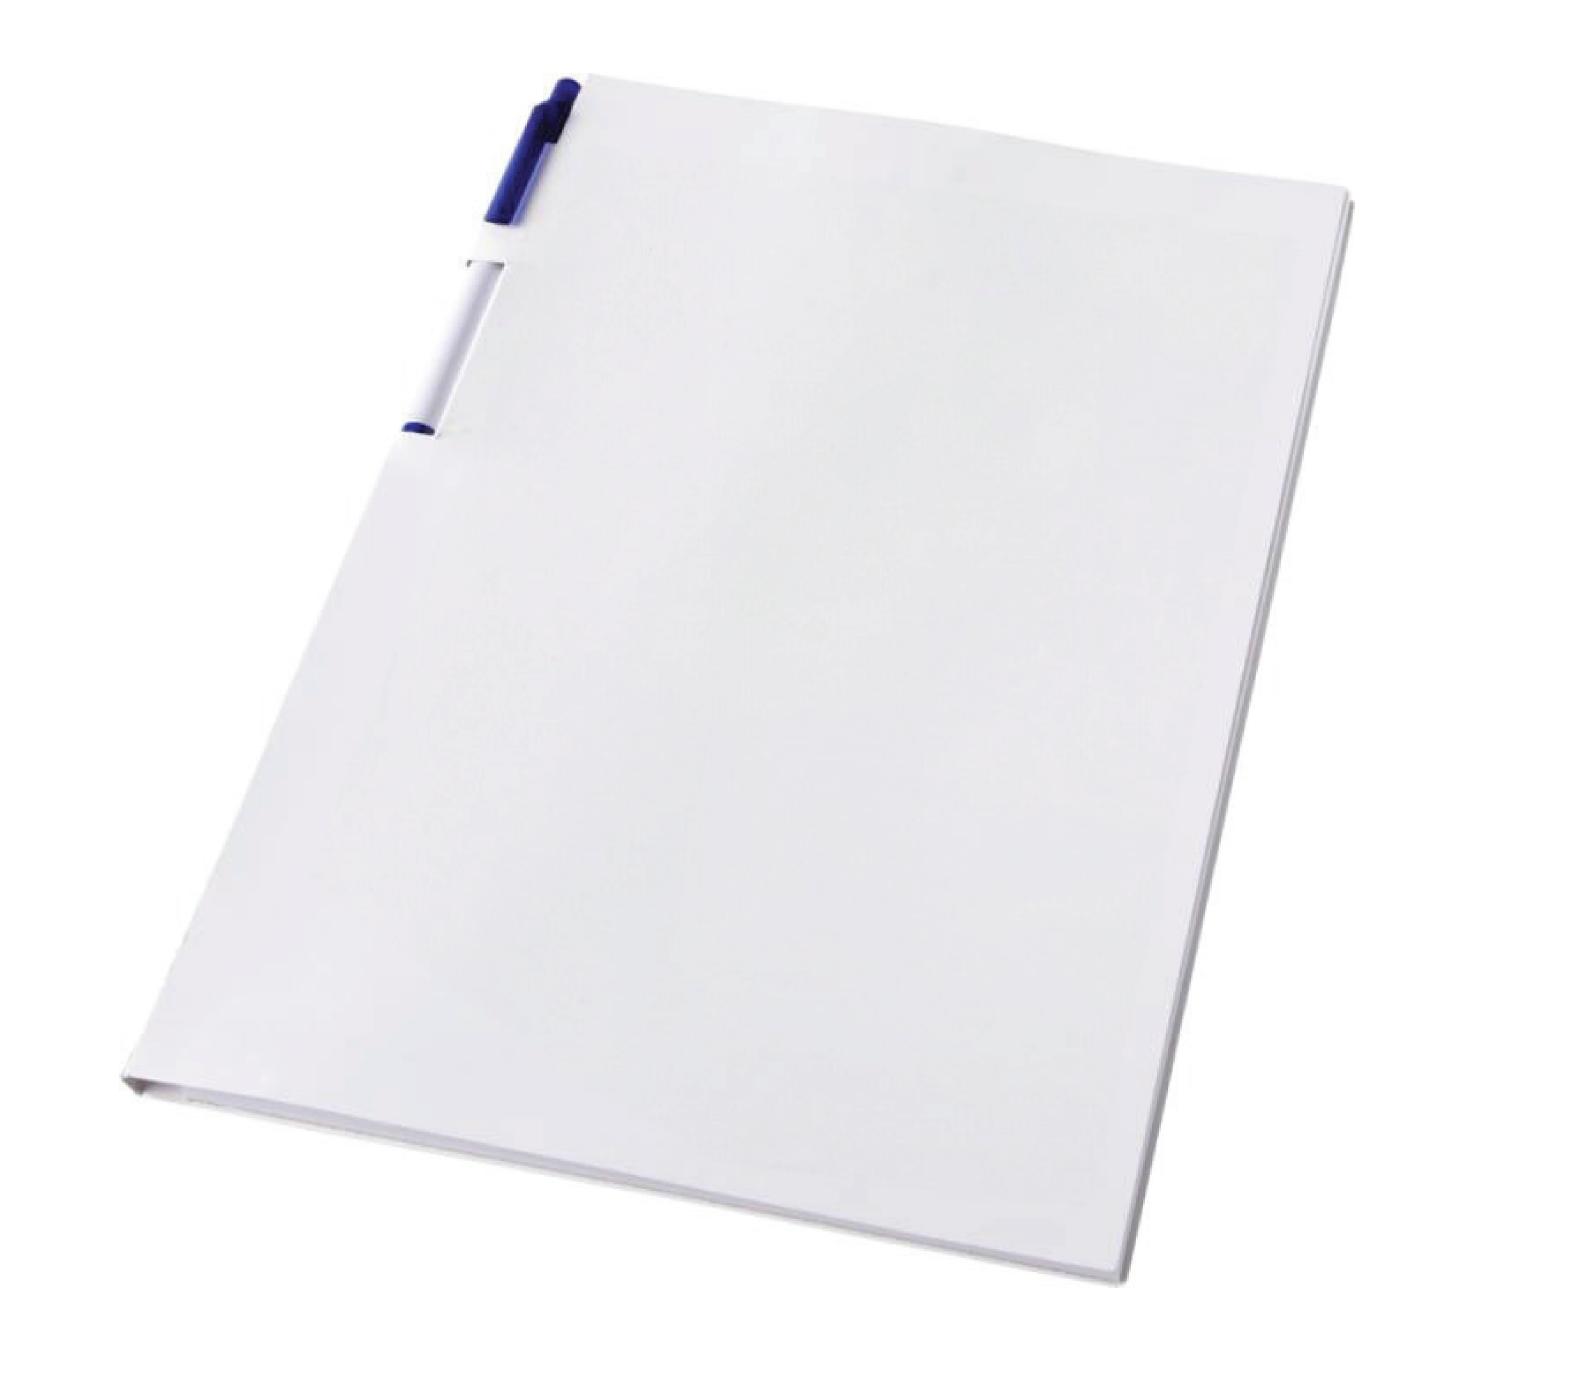

# YOUR VISUAL PROOF (1 of 3)

For Visual Purposes Only. Please see page 2 for actual artwork size.

| Order Reference | XXXXXX   |
|-----------------|----------|
| Date created    | xx/xx/xx |
| Created by      | XX       |

| Product        | 18 |
|----------------|----|
| Colour         | Bl |
| FolderBranding | Fι |
| Pad Branding   | Sp |

187044 Blue / White Full Colour Spot Colour / Full Colour

Front Cover

Product Colour Branding 187044 Blue / White Full Colour