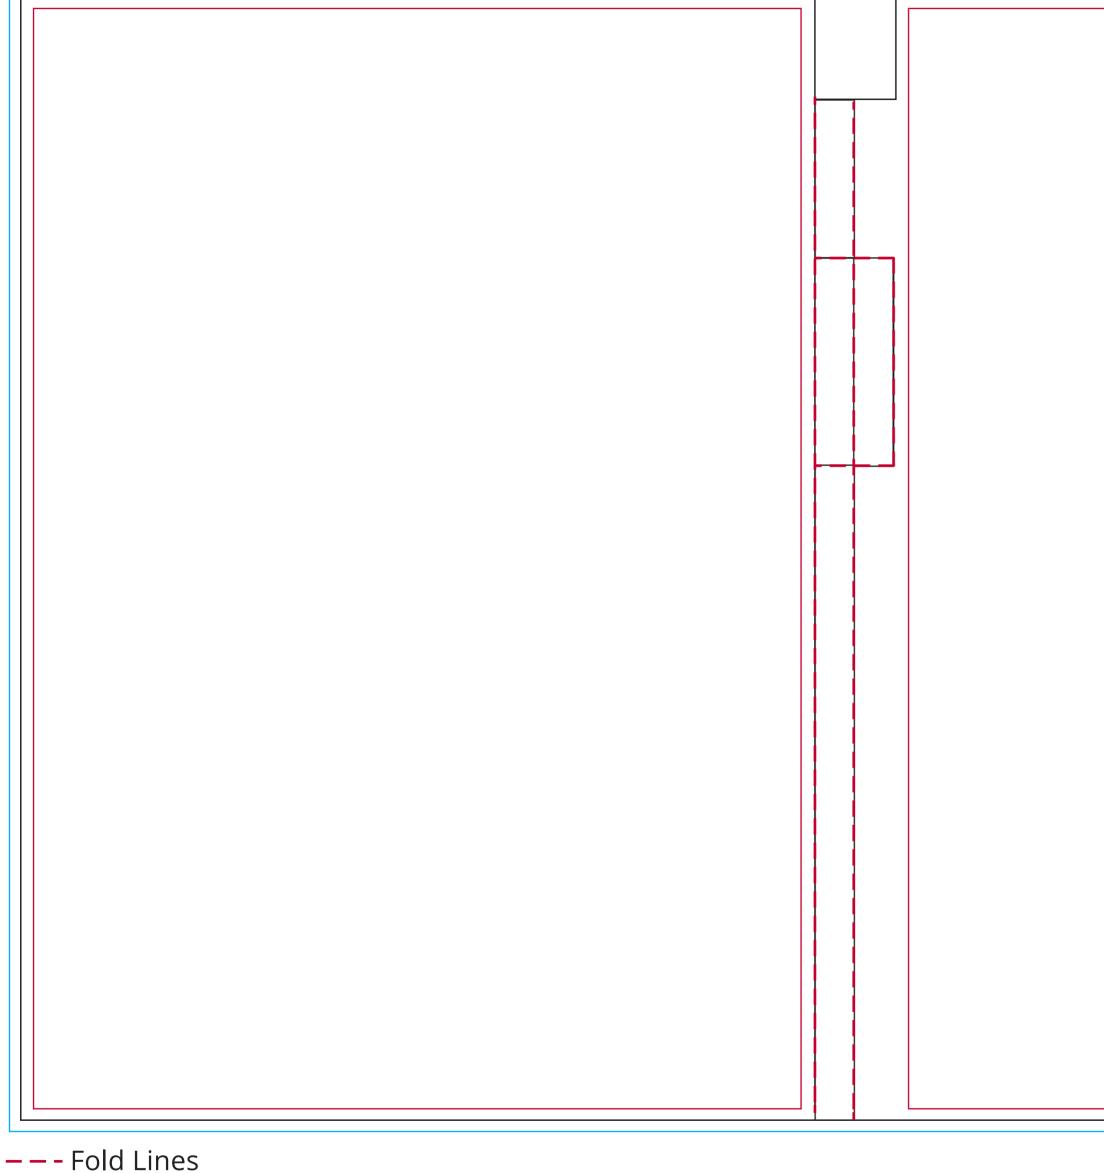

# YOUR VISUAL PROOF (2 of 3)

Back Cover

- —— Safe Text Area
- —— Print Area / Product Size
- Bleed

For Visual Purposes Only. Please see page 2 for actual artwork size.

| Order Reference | XXXXXX   |
|-----------------|----------|
| Date created    | xx/xx/xx |
| Created by      | XX       |

Front Cover

Product Colour Branding 187044 Blue / White Full Colour