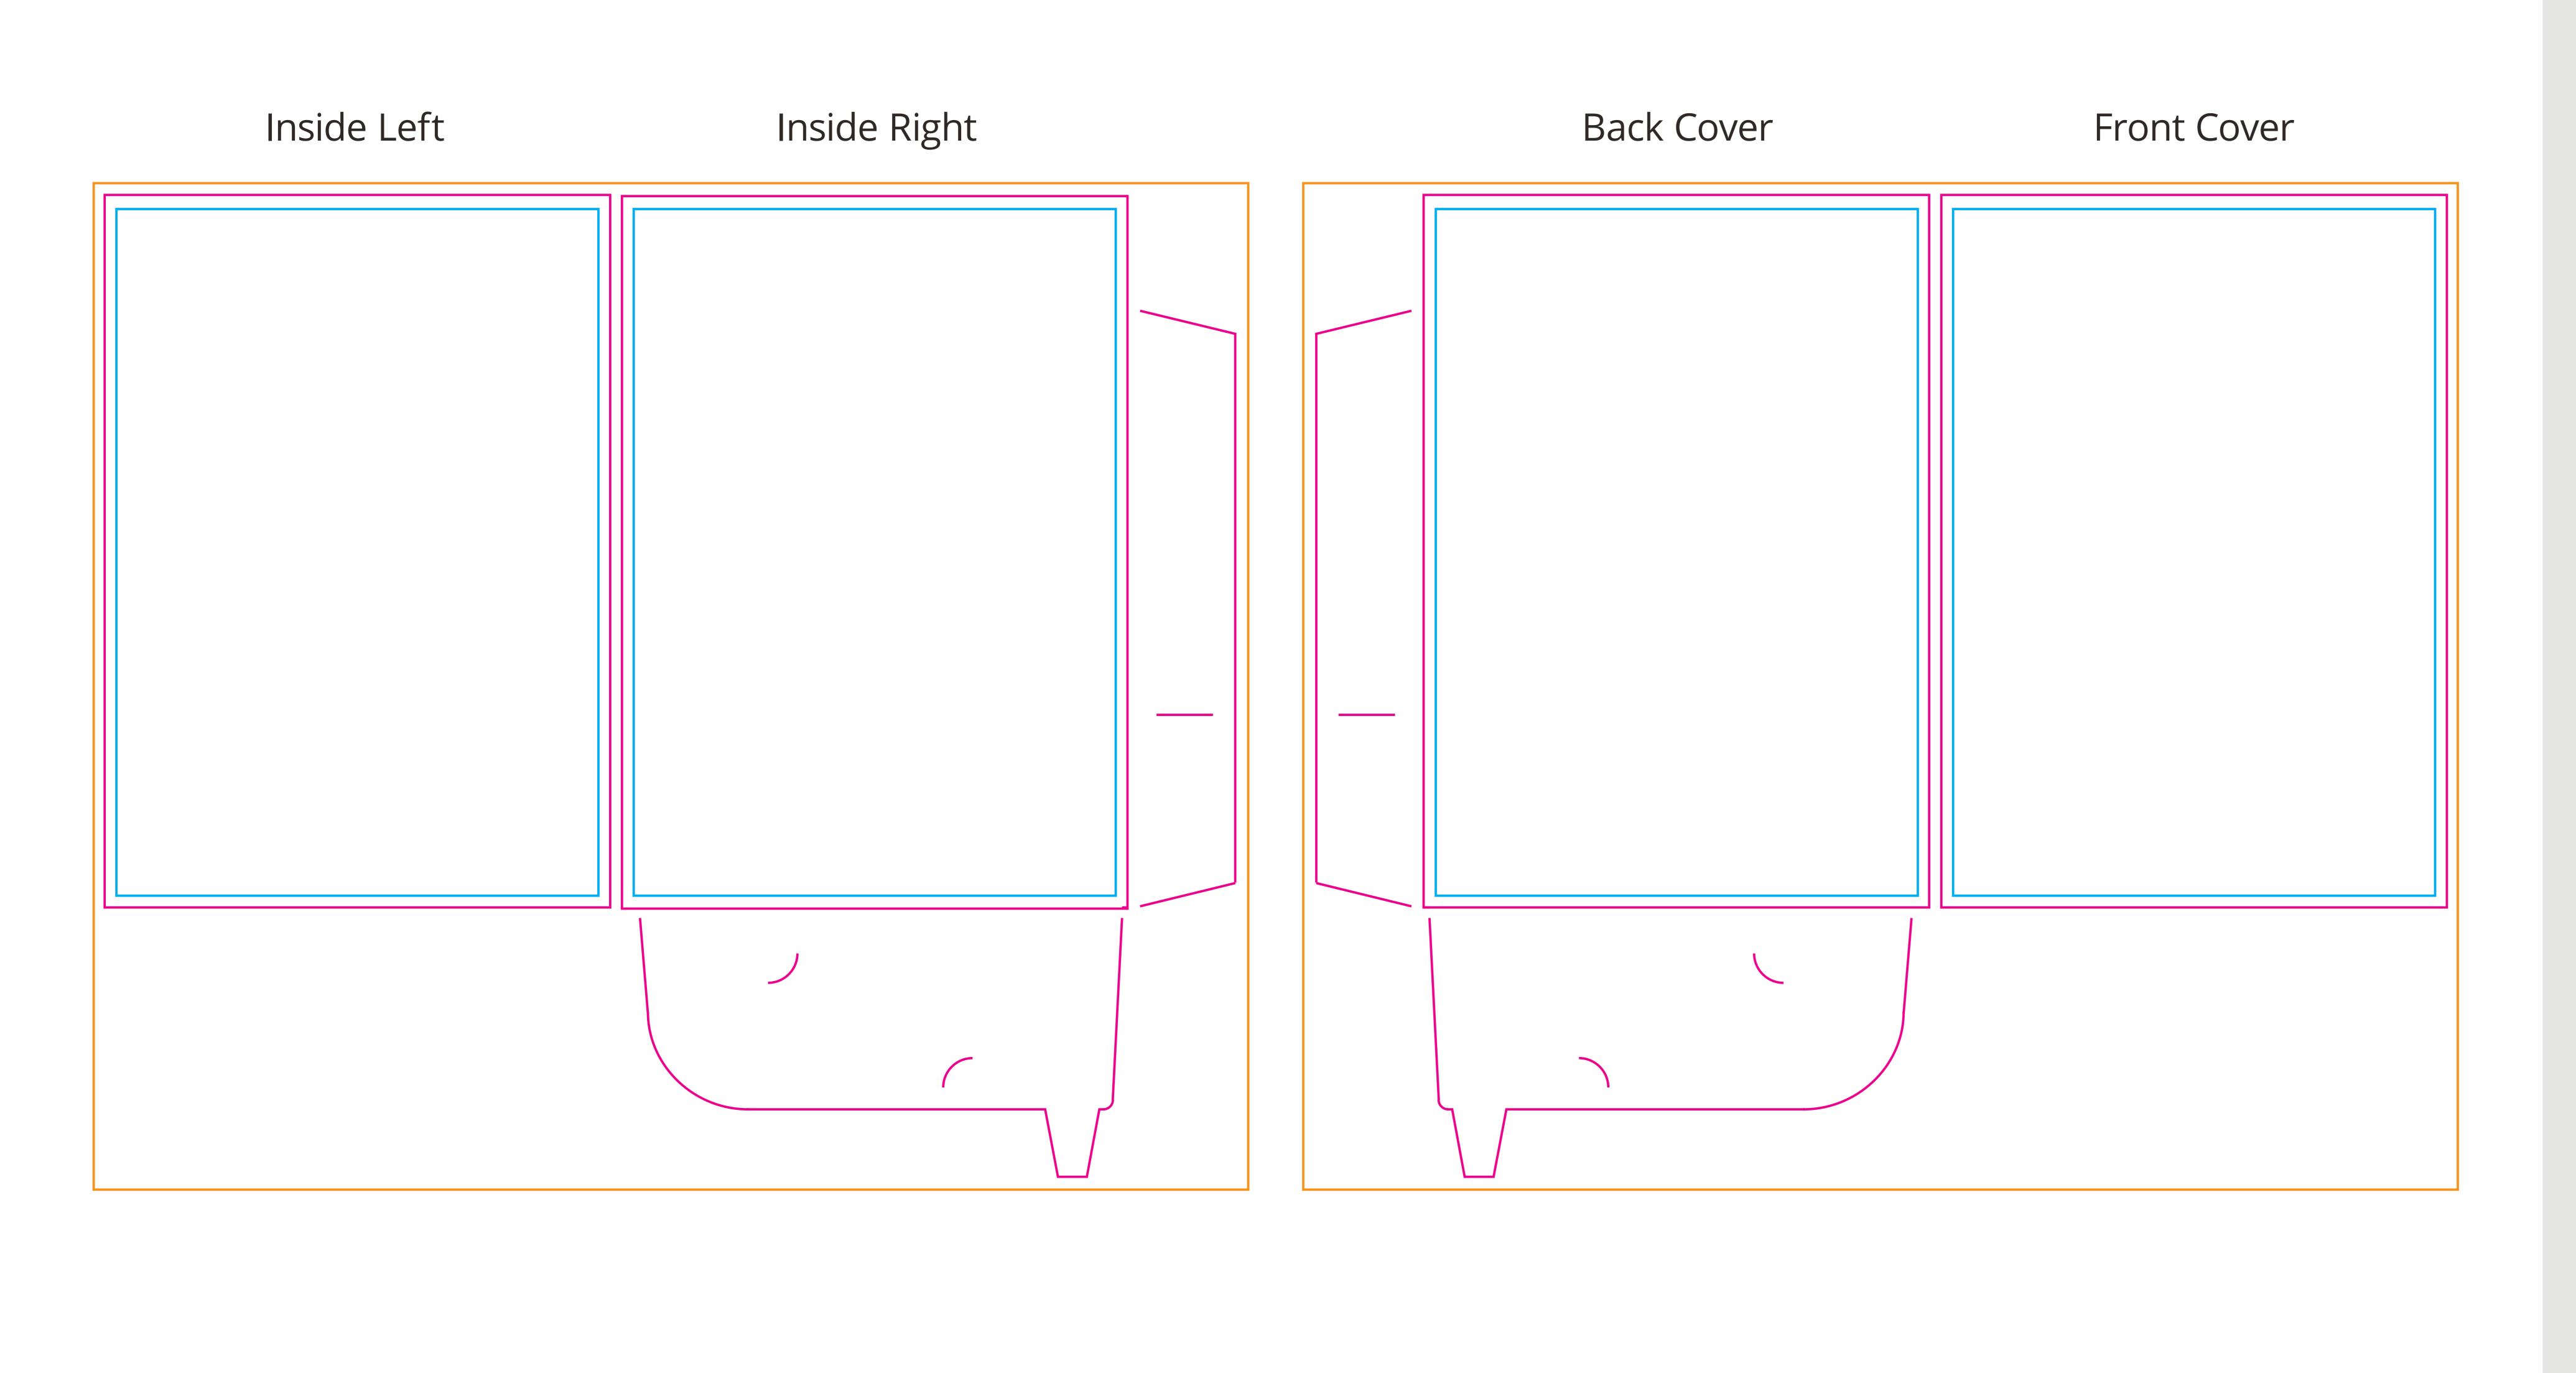

## YOUR VISUAL PROOF

Bleed

Cut Line

Scale 100%

Safe Text Area

Print area 303 x 215 mm Logo size

xx x xxmm

Order Reference xxxxxxx

Date created xx/xx/xx

Created by xx

Product 187047

Colour White

Branding Full Colour