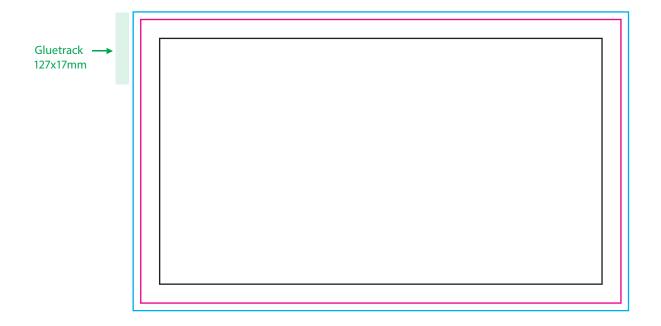

## YOUR VISUAL PROOF

— Bleed
— Print area
— Safe text area

Scale 100%

**Print area** 125 x 75mm

Logo size xx x xxmm

Order Reference

Date created

Created by