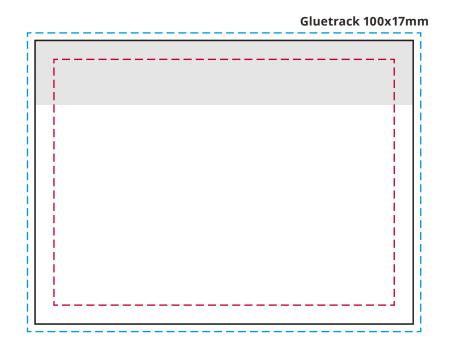

## YOUR VISUAL PROOF

Bleed

Print area / cut line

Safe text area

Logo size xx x xx mm

**Order Reference Date created Created by** 

XXXXXX xx/xx/xxXX

Product 140087 Colour White