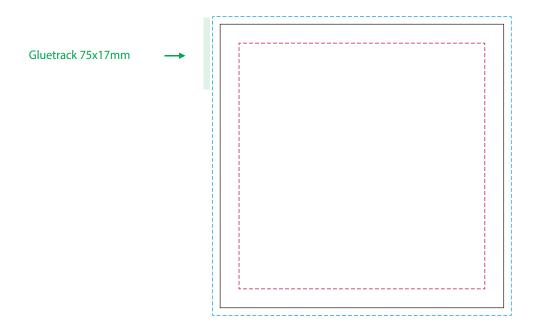

## YOUR VISUAL PROOF

----- Safe text area
----- Print area / cut line
----- Bleed

Scale 100% Print area 75 x 75 mm

Logo size xx x xx mm

Order Reference xxxxxx

Date created xx/xx/xx

Created by xx

Product 140088 Colour White