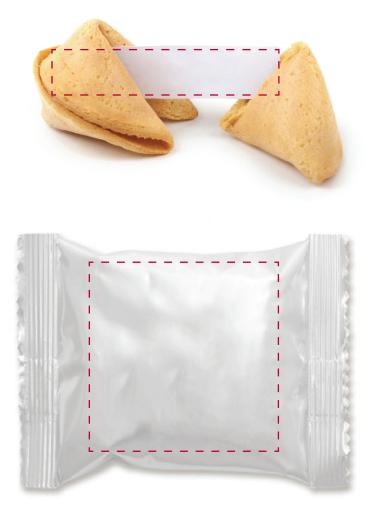

## YOUR VISUAL PROOF

Order ReferencexxxxxDate createdxx/xx/xxCreated byxx

| Wrapper Print Area | 50 x 50 mm  |
|--------------------|-------------|
| Messgae Print Area | 12 x 60 mm  |
| Logo Size          | xx x xx mm  |
| Branding           | Spot colour |