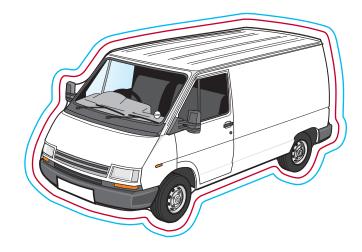

created xx/xx/xx Created by xx

| Product  | 160050      |
|----------|-------------|
| Colour   | White       |
| Shape    | Transit Van |
| Branding | Full Colour |



Full colour printed colours may differ when printed to the final product.

It is the customer's responsibility to ensure that the proof is correct in all areas. Please be sure to double-check spelling, grammar, layout and design before approving artwork. Due to the variation in monitor colours and adjustments, PDF proofs may not provide an accurate colour representation of the final product & printed work. Once artwork is approved, your order will be processed based on the above unless any amendments are made. All orders are subject to our terms and conditions.

Please email all approvals/amends to your order processor.



## Bleed

- Print Area
- Safe Text Area