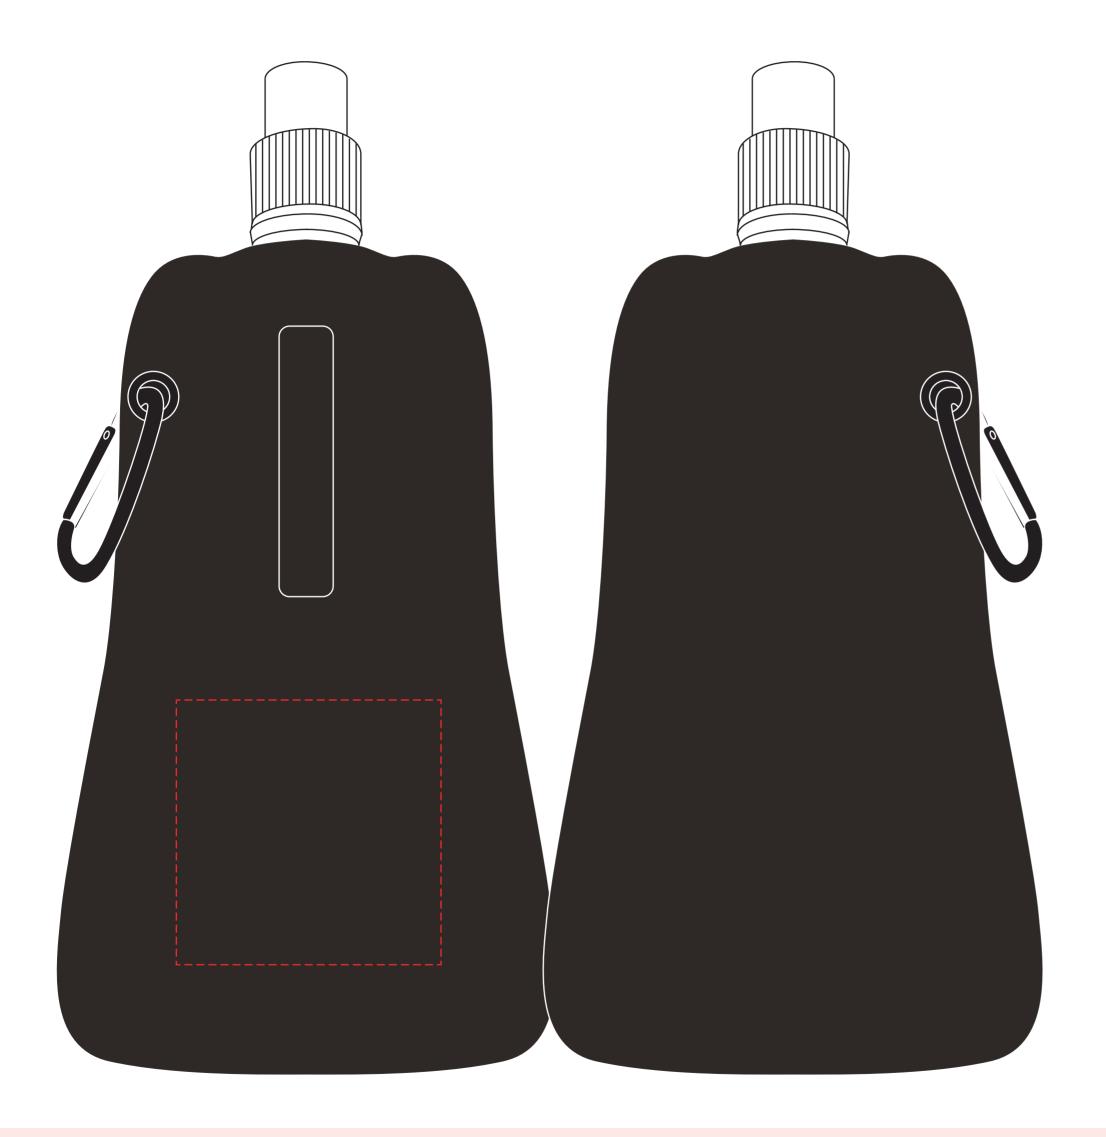

## YOUR VISUAL PROOF

Scale 100%

Print area 70 x 70 mm

Logo size xx x xx mm

Order Reference xxxxxx

Date created xx/xx/xx

Created by xx

Product 187222 Colour Black

Branding Spot colour