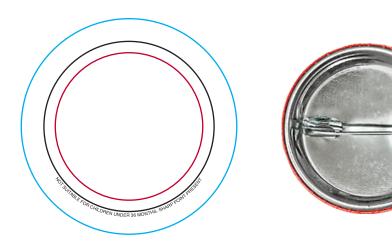

## YOUR VISUAL PROOF

Order ReferencexxxxxxDate createdxx/xx/xxCreated byxx

| Product  | 160053       |
|----------|--------------|
| Colour   | White/Silver |
| Branding | Full Colour  |

**Artwork Advisories** 

Please email all approvals/amends to your order processor.

Front

Back

| <ul> <li>Bleed</li> <li>Product size</li> <li>Safe text area</li> </ul> |                     |
|-------------------------------------------------------------------------|---------------------|
| Scale 100% Print area 45mm Dia.                                         | Logo size XXX X XXX |