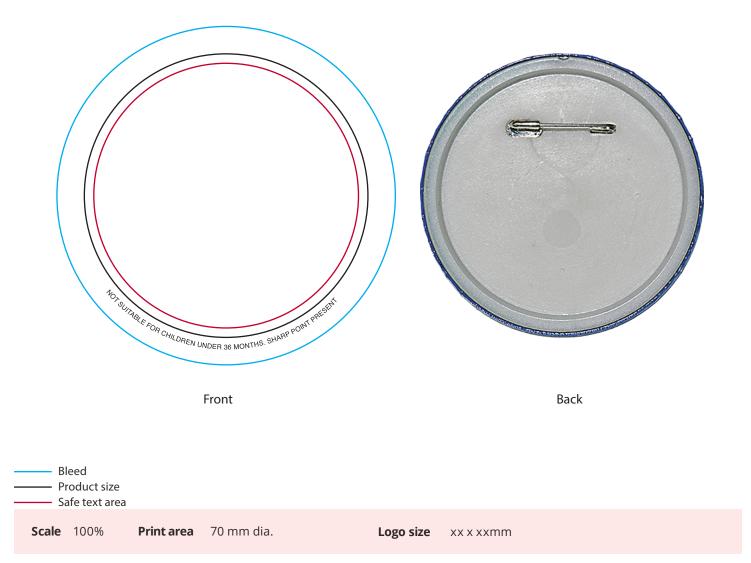

## YOUR VISUAL PROOF

Order ReferencexxxxxDate createdxx/xx/xxCreated byxx

| Product  | 193249      |
|----------|-------------|
| Colour   | White       |
| Branding | Full Colour |

**Artwork Advisories** 