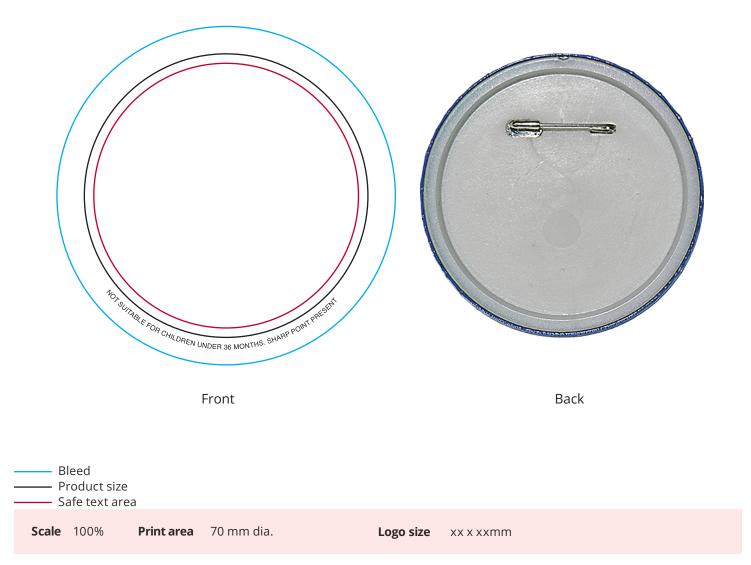

## YOUR VISUAL PROOF

Order ReferenceXXXXXDate createdXX/XX/XXCreated byXX

| Product  | 193249      |
|----------|-------------|
| Colour   | White       |
| Branding | Full Colour |

Artwork Advisories

**Full colour printed colours may differ** when printed to the final product.