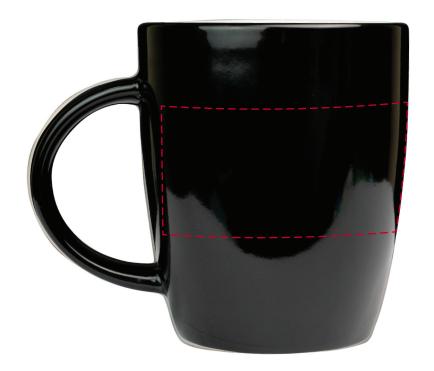

## YOUR VISUAL PROOF (1 of 2)

Order Reference xxxxxx

Date created xx/xx/xx

Created by xx

Product 187468 Colour Black

Branding Spot colour

Branding Spot colour