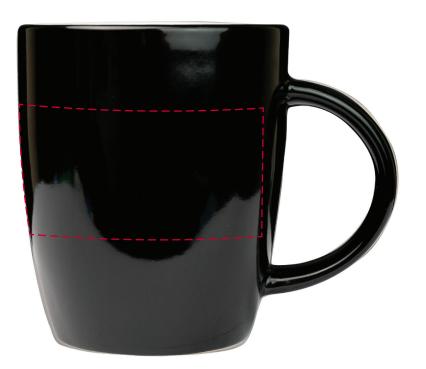

## YOUR VISUAL PROOF (2 of 2)

Visual scale 100%.

Order Reference

Date created

Created by

xxxxxx xx/xx/xx

Print area 180 x 35 mm

Logo size xx x xxmm