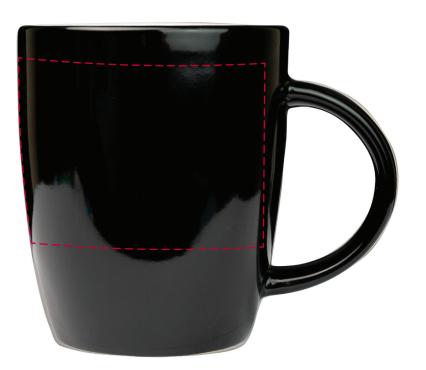

## YOUR VISUAL PROOF (2 of 2)

Visual scale 100%.

Order Reference

Date created

Created by

xxxxxx xx/xx/xx

Print area

220 x 50 mm

Logo size

xx x xxmm

Branding

Spot Colour Transfer