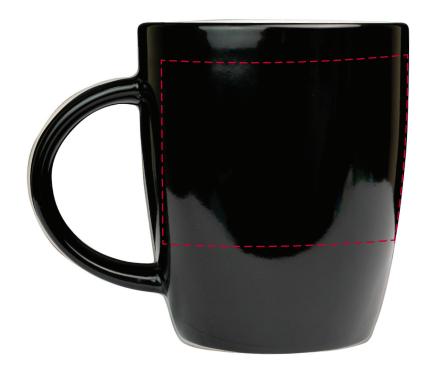

## YOUR VISUAL PROOF (1 of 2)

Order Reference xxxxxx

Date created xx/xx/xx

Created by xx

Product 187468 Colour Black

Branding Spot Colour Transfer

## Artwork Advisories

This visual is to be used as a guide for approximate print size & positioning only.

When transfer printed an outline edge (keyline) may be visible.

This print method uses ceramic fired colour with pre mixed inks so colour representation may differ on the final product. A sample is recommended unless the ink is black or white.