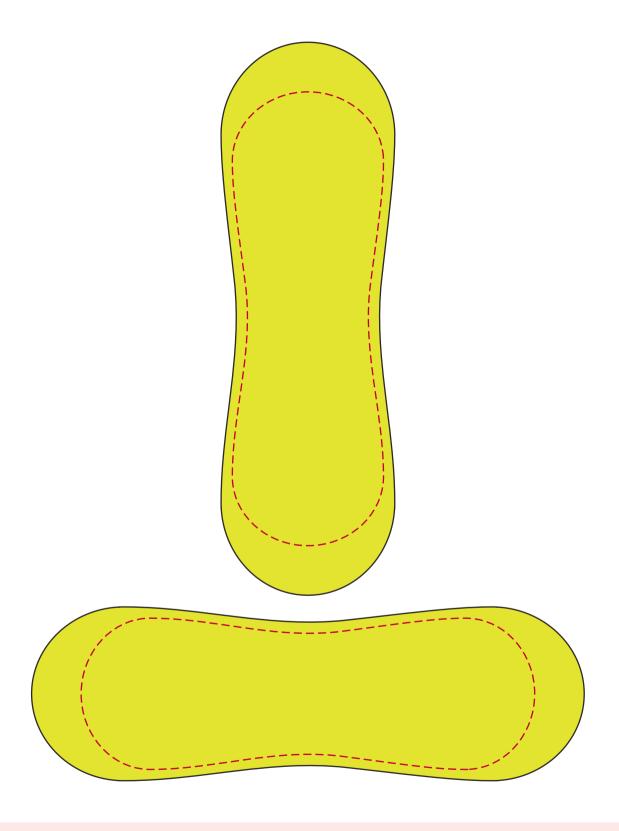

## YOUR VISUAL PROOF (2 of 2)

Visual scale 100%.

Order Reference

Date created

xxxxxx xx/xx/xx

Created by

XX

Print area 120 x 40mm

Logo size xx x xxmm

Branding Spot colour (3 col. max)