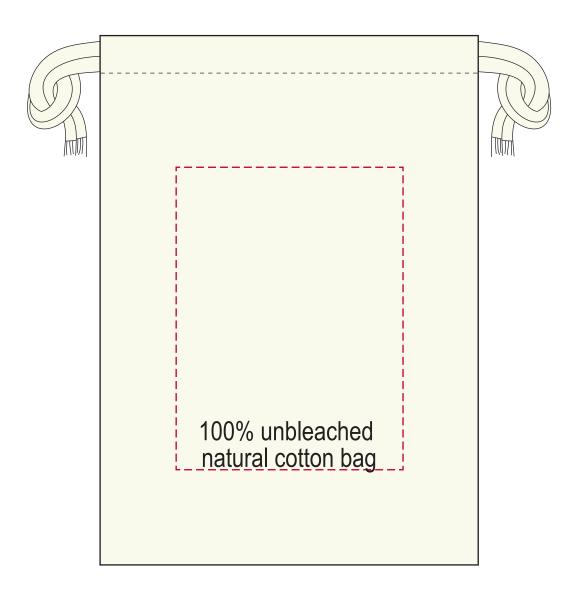

## YOUR VISUAL PROOF

Order Reference xxxxxx

Date created xx/xx/xx

Created by xx

Product 187520 Colour Natural

**Branding** Spot Colour (1 col. max)

## **Artwork Advisories**

Smallest character must be 20pt (3.5 mm high) on cotton.

Optional eco strapline has been added, can be removed upon request.

Fine detailed fonts may need to be bigger.

It is the customer's responsibility to ensure that the proof is correct in all areas. Please be sure to double-check spelling, grammar, layout and design before approving artwork. **Due to the variation** in monitor colours and adjustments, PDF proofs may not provide an accurate colour representation of the final product & printed work. Once artwork is approved, your order will be processed based on the above unless any amendments are made. All orders are subject to our terms and conditions.