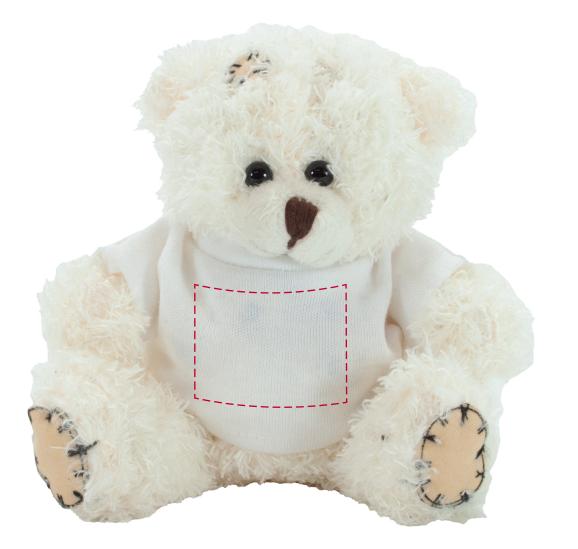

## YOUR VISUAL PROOF (1 of 2)

Visual purposes only. Please see page 2 for actual artwork size.

Order Reference xxxxxx Date created xx/xx/xx Created by xx

| Product  | 187544      |
|----------|-------------|
| Colour   | Latte       |
| Branding | Full Colour |

## YOUR VISUAL PROOF (2 of 2)

Order ReferencexxxxxDate createdxx/xx/xxCreated byxx

| Print area | 40 x 30 mm  |
|------------|-------------|
| Logo size  | xx x xxmm   |
| Branding   | Full Colour |

Visual scale 100%.