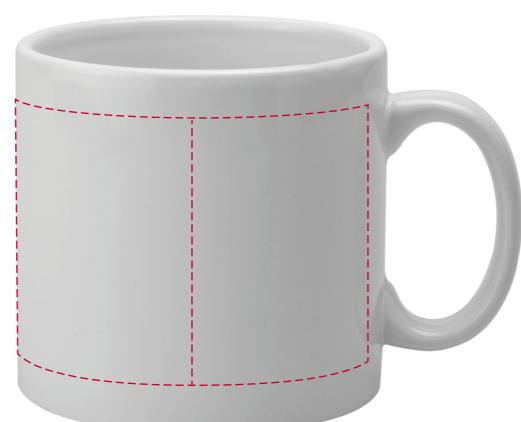

## YOUR VISUAL PROOF (2 of 2)

| Order Reference | xxxxxx   |
|-----------------|----------|
| Date created    | xx/xx/xx |
| Created by      | xx       |

| Print area | 266 x 70 mm              |
|------------|--------------------------|
| Logo size  | xx x xxmm                |
| Branding   | Spot Colour (1 col. max) |

Visual scale 100%.