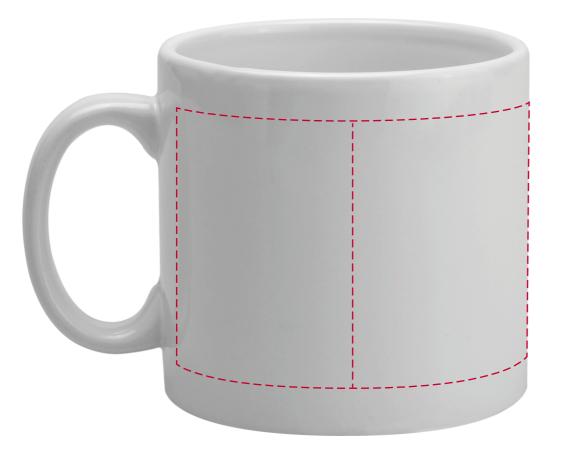

## YOUR VISUAL PROOF (1 of 2)

Order ReferencexxxxxDate createdxx/xx/xxCreated byxx

| Product  | 187568                   |
|----------|--------------------------|
| Colour   | White                    |
| Branding | Spot Colour (1 col. max) |

PANTONE® Colours

pantone®

Artwork Advisories

This template is not to scale and is to be used as a guide for print size & positioning only.

With direct print there could be movement of up to 2mm in any direction.

It is the customer's responsibility to ensure that the proof is correct in all areas. Please be sure to double-check spelling, grammar, layout and design before approving artwork. Due to the variation in monitor colours and adjustments, PDF proofs may not provide an accurate colour representation **of the final product & printed work.** Once artwork is approved, your order will be processed based on the above unless any amendments are made. All orders are subject to our terms and conditions.

Please email all approvals/amends to your **order processor.** 

Visual purposes only. Please see page 2 for actual artwork size.