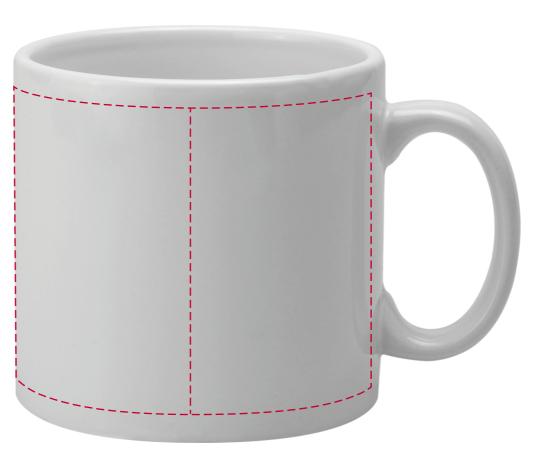

## YOUR VISUAL PROOF (2 of 2)

Visual scale 100%.

Order Reference Date created

xx/xx/xx

XXXXXX

Print area Logo size

Created by

270 x 80 mm xx x xxmm

Branding

Spot Colour Transfer