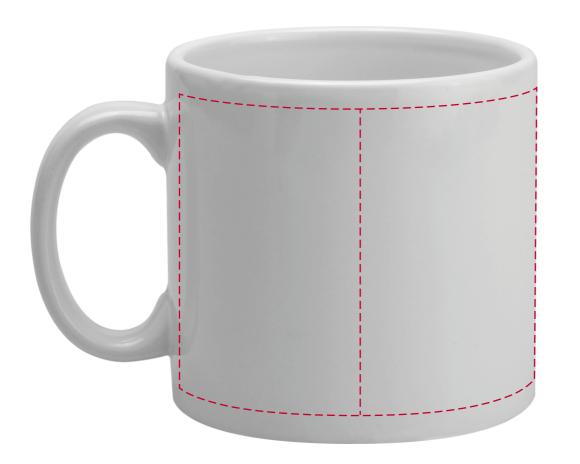

## YOUR VISUAL PROOF (1 of 2)

Visual purposes only. Please see page 2 for actual artwork size.

Order Reference xxxxxx

Date created xx/xx/xx

Created by xx

Product 187568 Colour White

Branding Spot Colour Transfer

## Artwork Advisories

This template is not to scale and is to be used as a guide for print size & positioning only.

When transfer printed an outline edge (keyline) may be visible.

This print method uses ceramic fired c olour with pre mixed inks so colour representation may differ on the final product. A sample is recommended unless the ink is black or white.