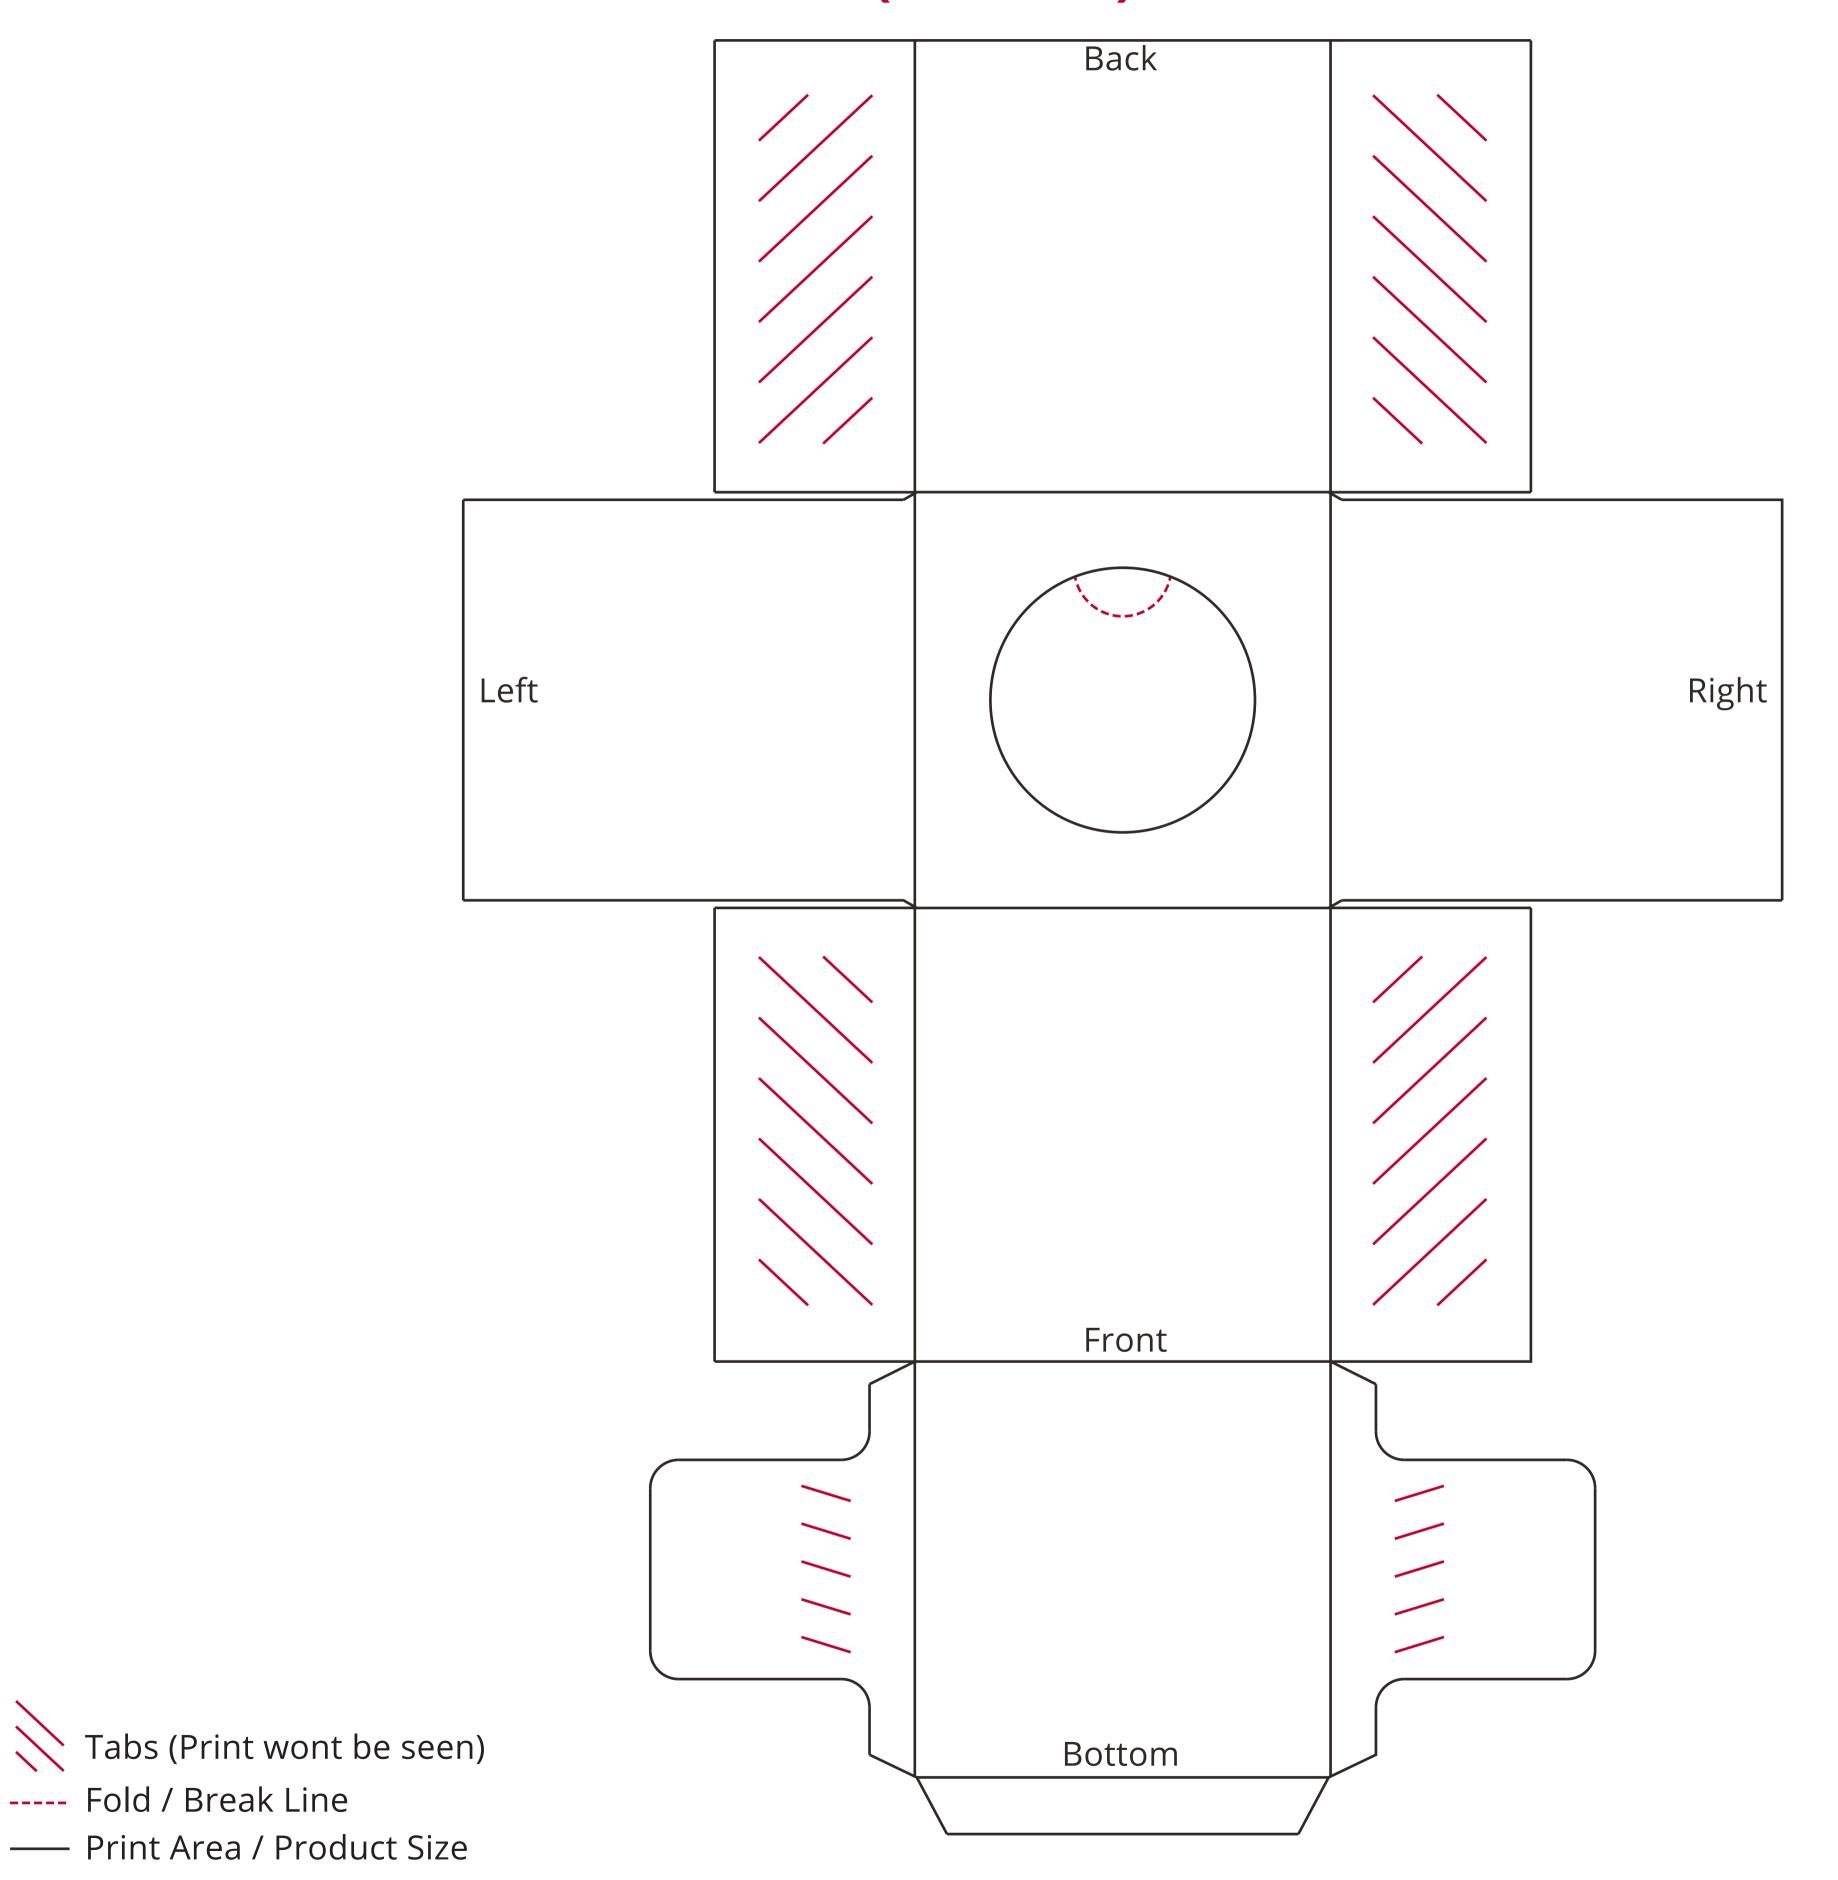

## YOUR VISUAL PROOF (2 of 2)

Visual scale 100%.

---- Fold / Break Line

Order Reference Date created Created by

XXXXXX xx/xx/xx XX

**Print area** 

All Over Print

Logo size

xx x xxmm

**Branding** 

Full Colour