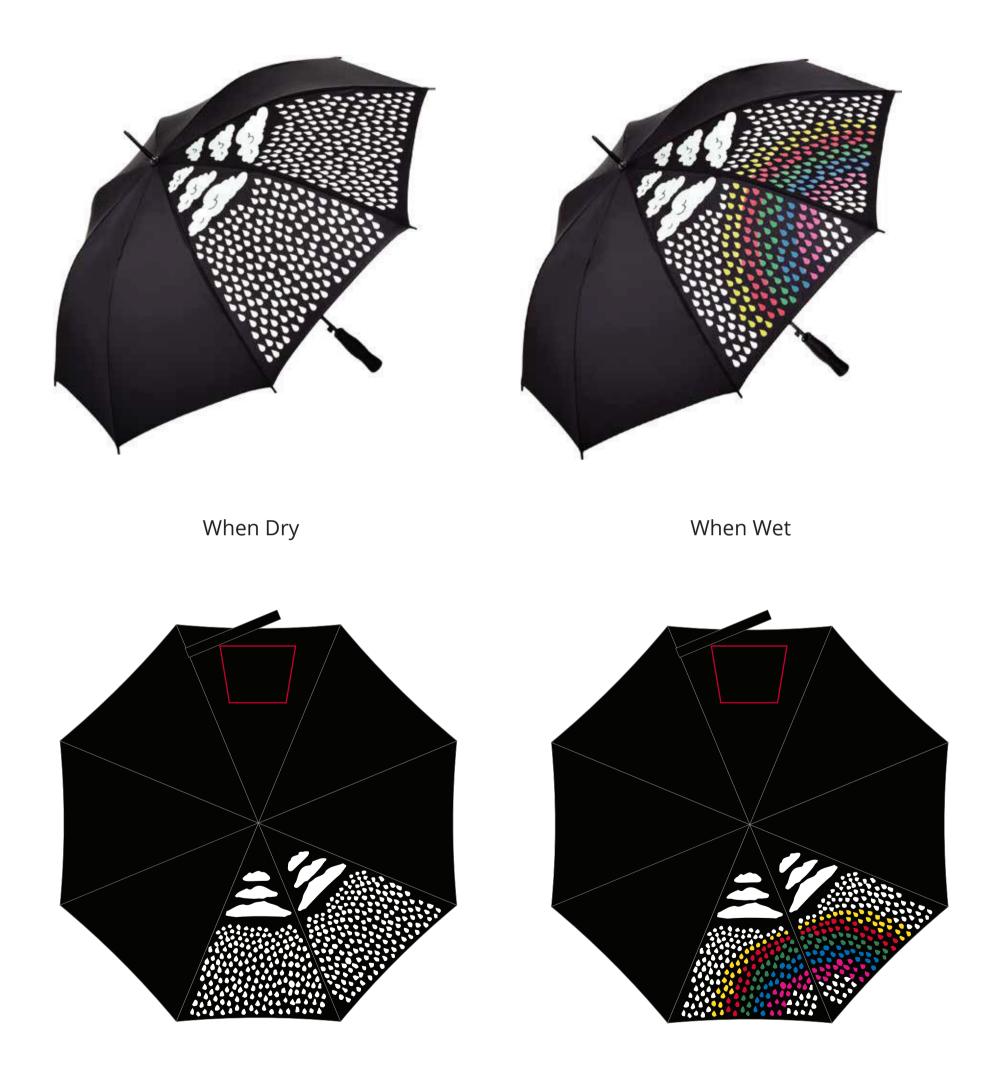

## YOUR VISUAL PROOF (1 of 2)

Visual Scale 10% Please see page 2 for actual artwork size.

| Order Reference | xxxxxx   |
|-----------------|----------|
| Date created    | xx/xx/xx |
| Created by      | XX       |

| Product  |  |
|----------|--|
| Colour   |  |
| Branding |  |

187624 Black Spot colour