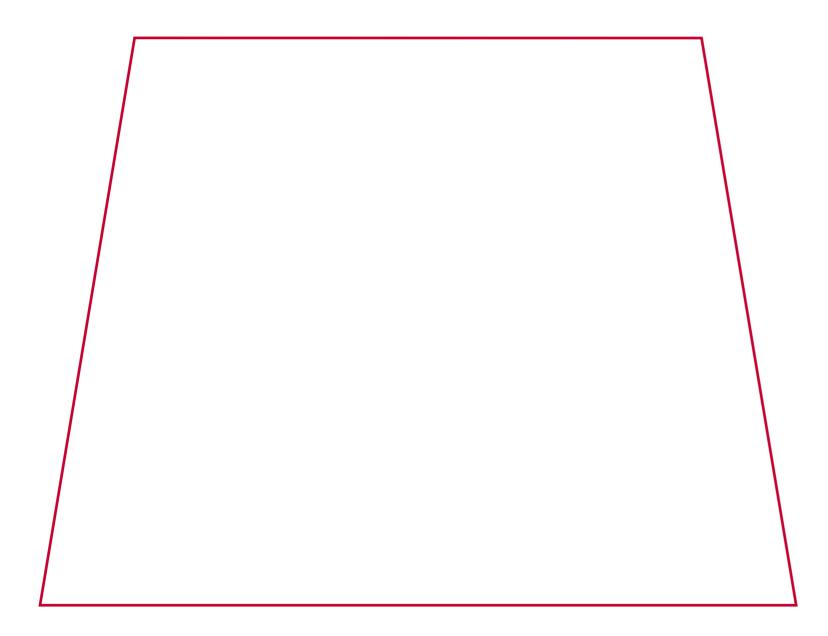

## YOUR VISUAL PROOF (2 of 2)

Visual scale 100%.

Order Reference Date created Created by xxxxxx xx/xx/xx xx

Print area Logo size Branding 200 x 150 mm (into 150mm) xx x xxmm Spot Colour