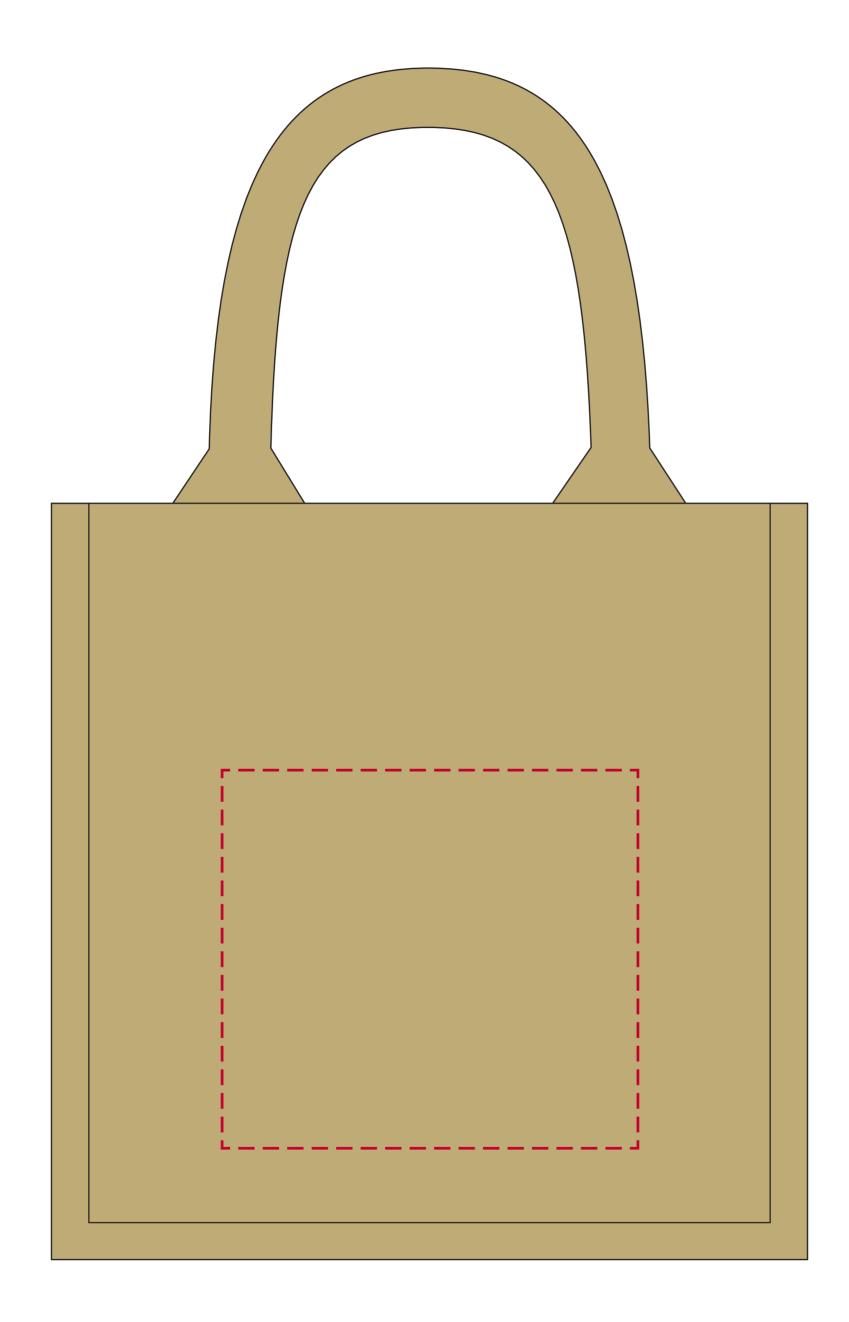

## YOUR VISUAL PROOF

-Smallest character must be 6.5mm High on jute.

Scale 100% Print area 100 x 110mm Logo size xx x xxmm

Order Reference xxxxxx

Date created xx/xx/xx

Created by xx

Product 187633 Colour Natural

Branding Spot colour