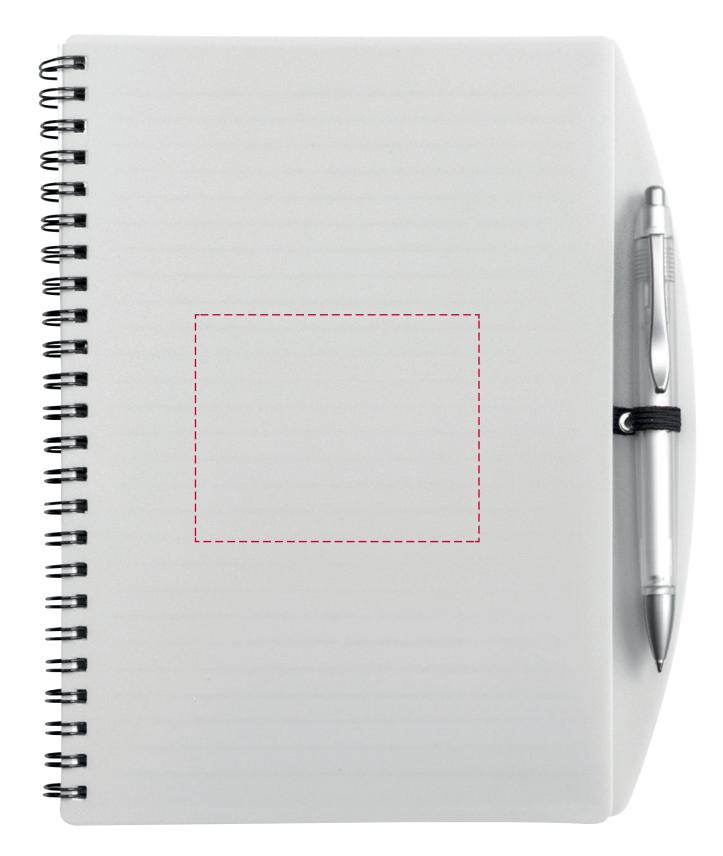

## YOUR VISUAL PROOF

| Order Reference |
|-----------------|
| Date created    |
| Created by      |

xxxxxx xx/xx/xx xx

| Product  |
|----------|
| Colour   |
| Branding |

187657 White Spot Colour (3 col. max)