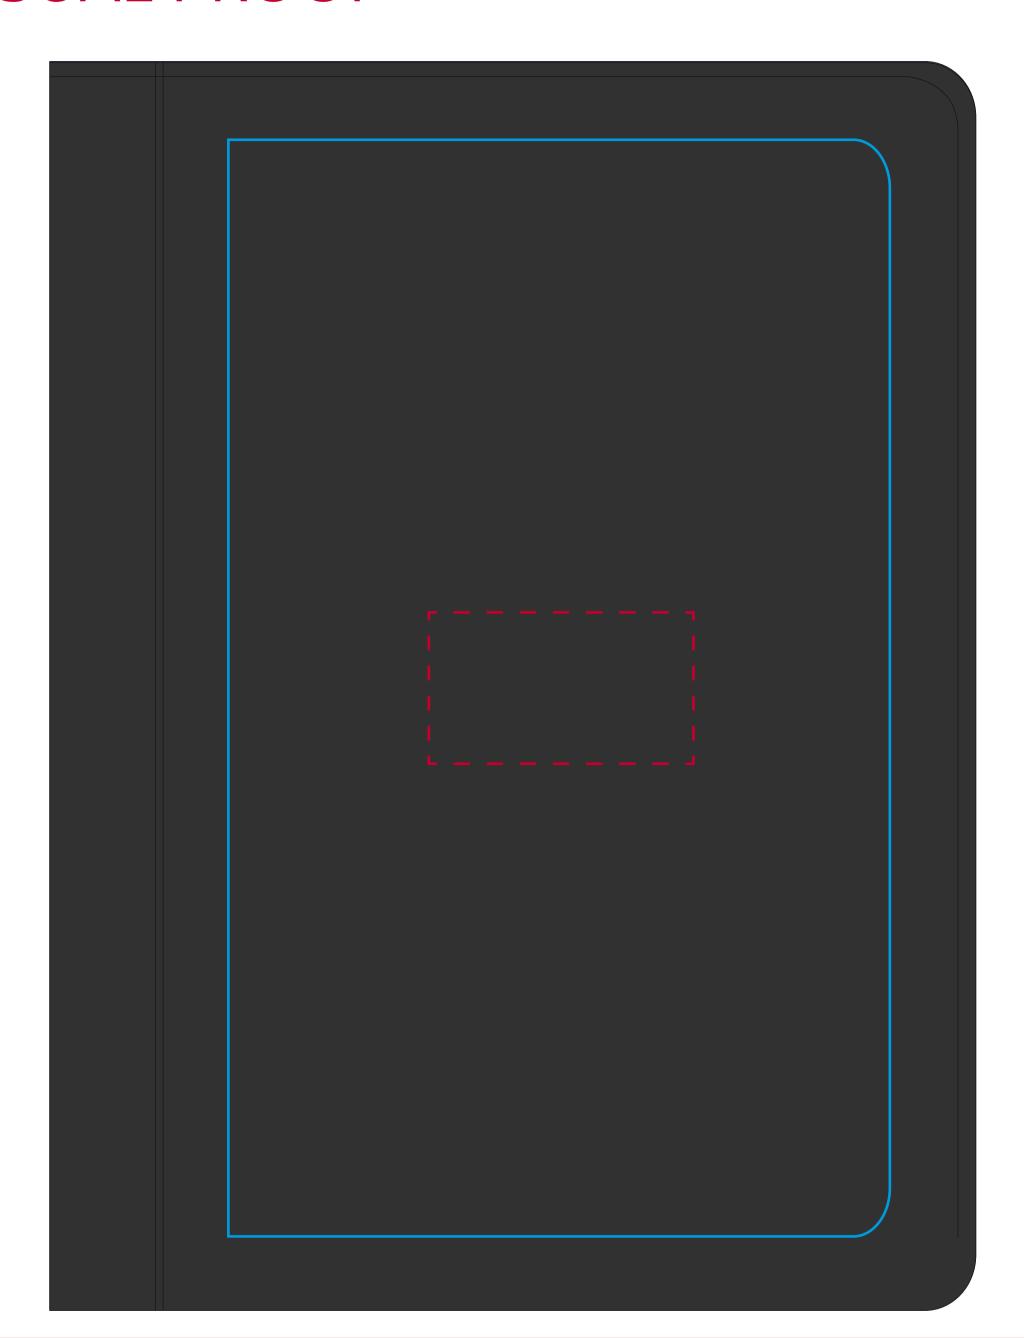

## YOUR VISUAL PROOF

--- Print Area can go anywhere within this boundary

--- Print Area

Scale 100% Print area 70 x 40 mm Logo size xx x xxmm

Order Reference xxxxxx

Date created xx/xx/xx

Created by xx

Product 187709

Colour Black

Branding Embossed