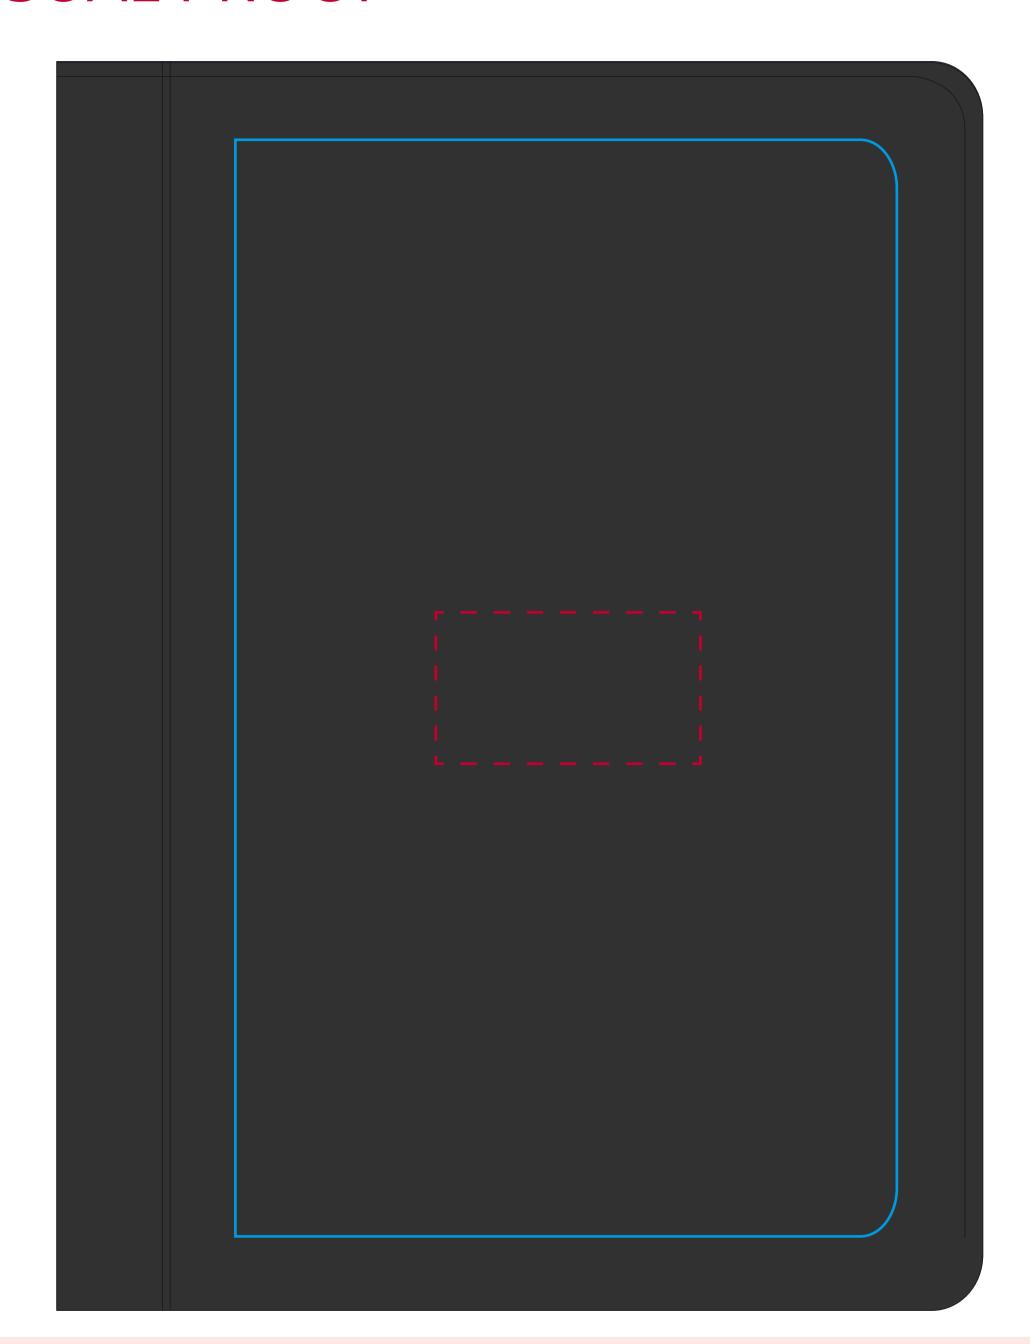

## YOUR VISUAL PROOF

- - - Print Area can go anywhere within this boundary

--- Print Area

Scale 100% Print area 70 x 40 mm Logo size xx x xxmm

Order Reference xxxxxx

Date created xx/xx/xx

Created by xx

Product 187709
Colour Black