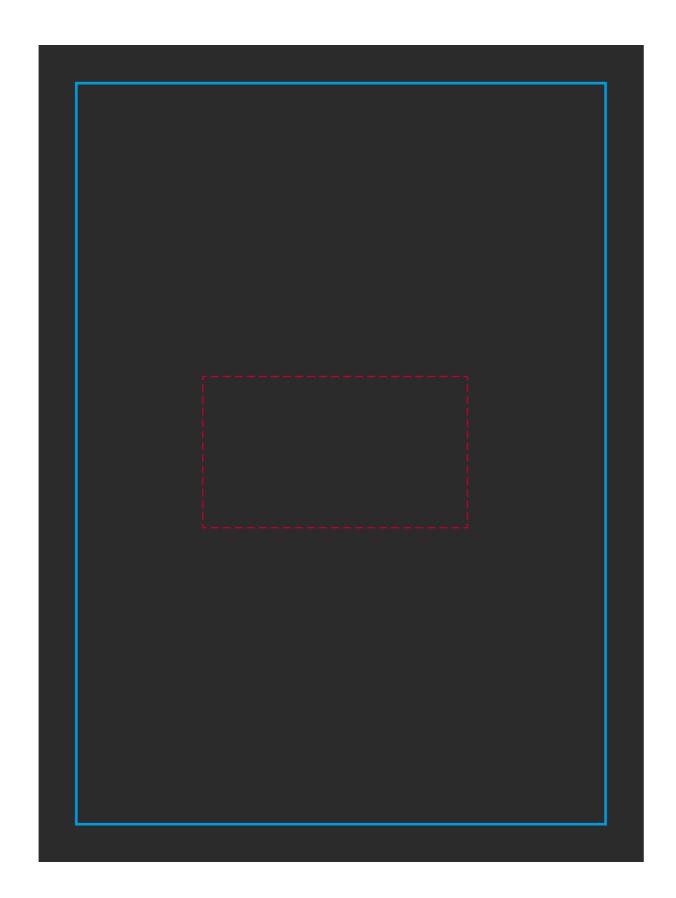

## YOUR VISUAL PROOF

Print Area can go anywhere within this boundary

Scale 100%

Print area 70 x 40 mm

Print Area

Logo size xx x xxmm

Order Reference xxxxxx

Date created xx/xx/xx

Created by xx

Product 187264 Colour Black

Branding Foil Blocked