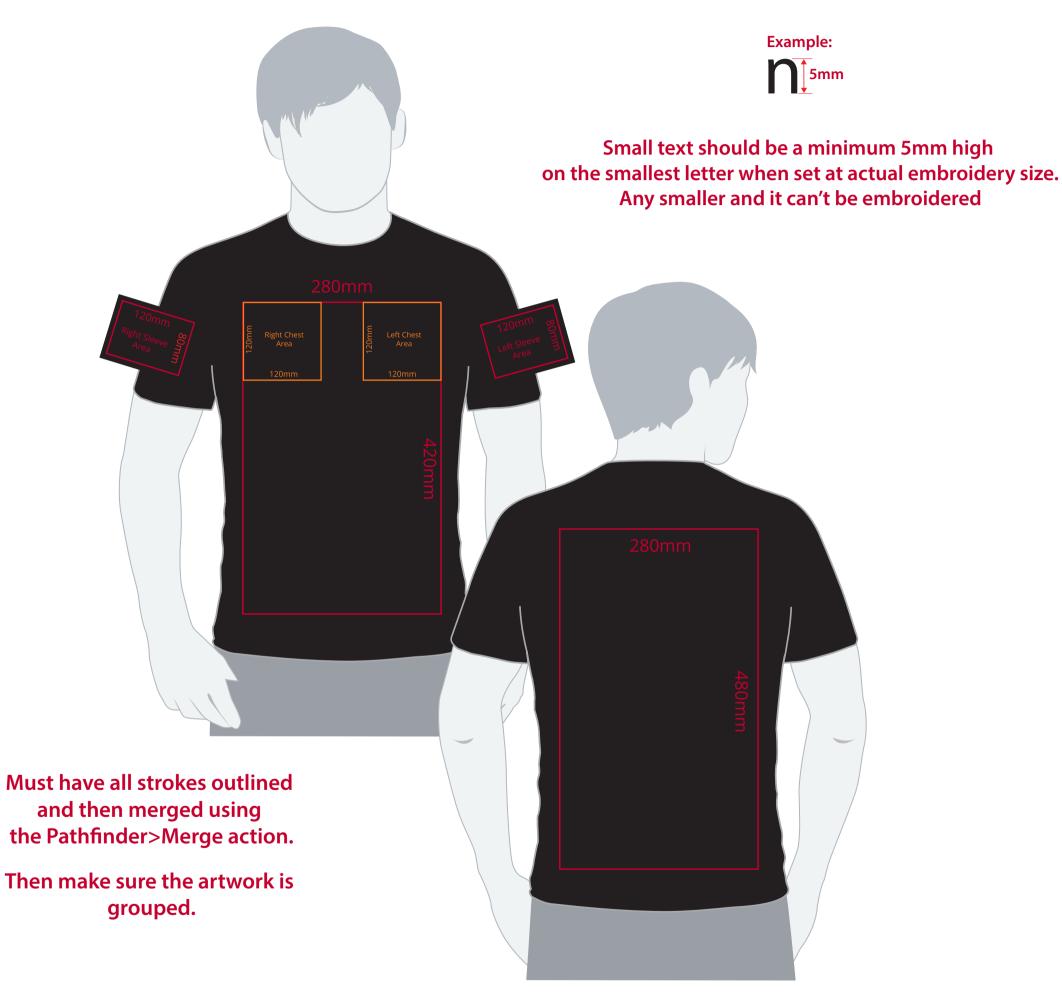

# YOUR VISUAL PROOF (2 of 2)

Visual Scale 100%

| Order Reference | XXXXXX   |
|-----------------|----------|
| Date created    | xx/xx/xx |
| Created by      | XX       |

| Print position | XXXX        |
|----------------|-------------|
| Print area     | xx x xxmm   |
| Logo size      | xx x xxmm   |
| Branding       | Embroidered |