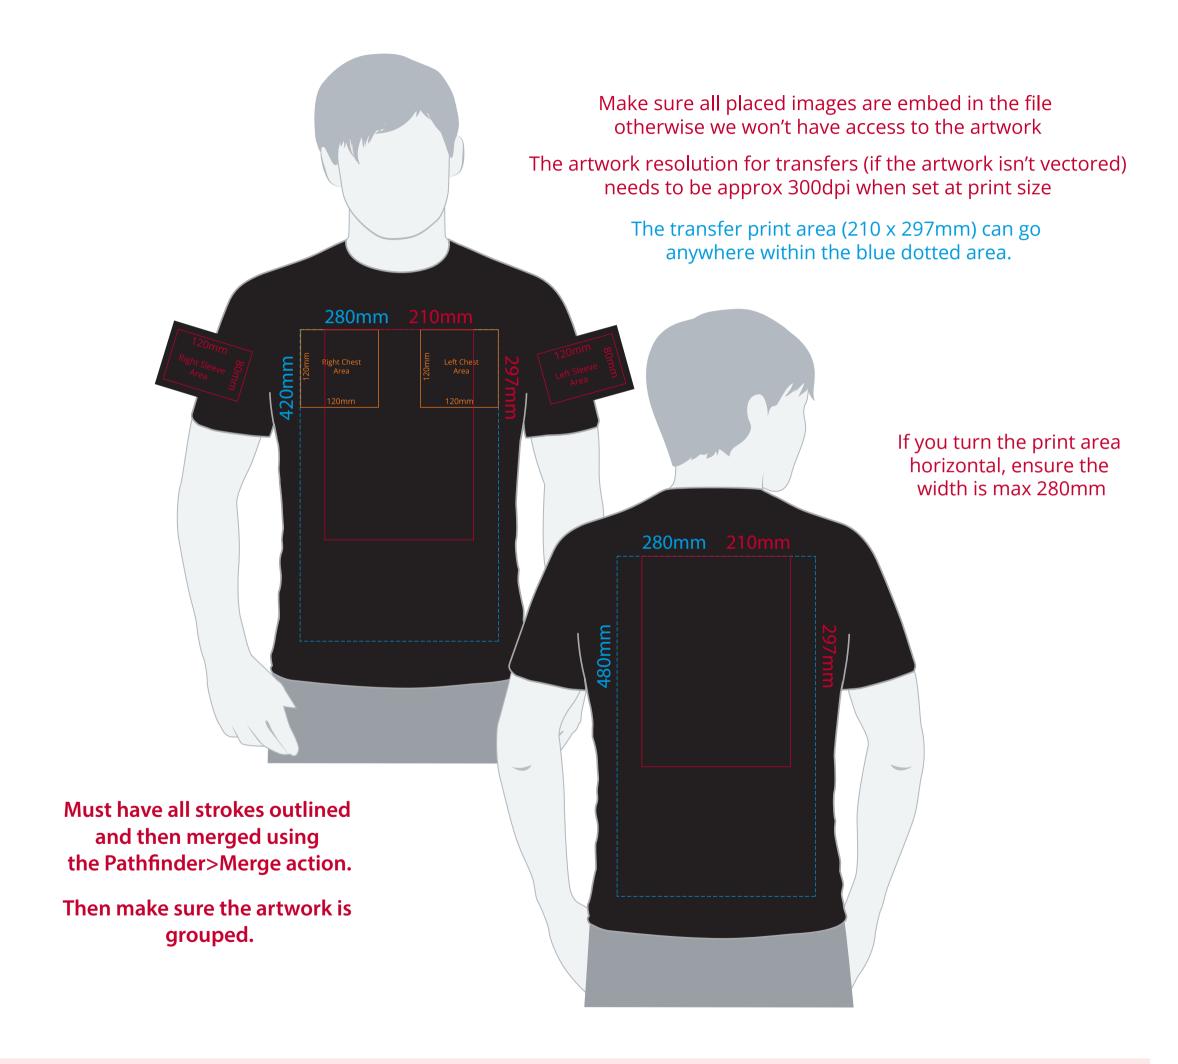

## YOUR VISUAL PROOF (1 of 2)

Order Reference xxxxxx

Date created xx/xx/xx

Created by xx

Product 302004

Colour xxxxxx

Branding Full Colour Transfer

## **Artwork Advisories**

This template is not to scale and is to be used as a guide for print size & positioning only.

When transfer printed an outline edge (keyline) may be visible.

Full colour printed colours may differ when printed to the final product.

It is the customer's responsibility to ensure that the proof is correct in all areas. Please be sure to double-check spelling, grammar, layout and design before approving artwork. Due to the variation in monitor colours and adjustments, PDF proofs may not provide an accurate colour representation of the final product & printed work. Once artwork is approved, your order will be processed based on the above unless any amendments are made. All orders are subject to our terms and conditions.

Please email all approvals/amends to your order processor.