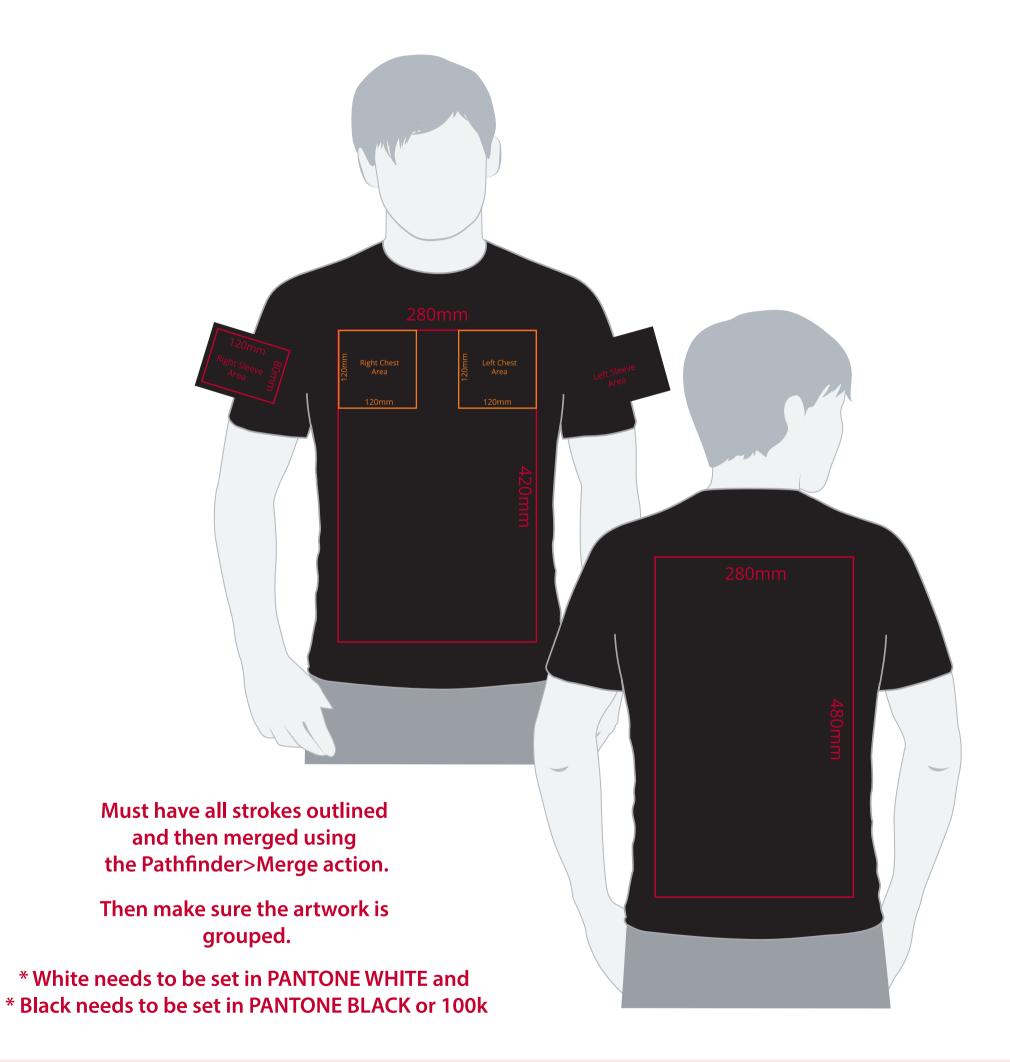

## YOUR VISUAL PROOF (1 of 2)

Artwork not to scale (to be used as a guide only) Please see page 2 for actual artwork size.

| Order Reference | xxxxxx   |
|-----------------|----------|
| Date created    | xx/xx/xx |
| Created by      | XX       |

### **Artwork Advisories**

This template is not to scale and is to be used as a **guide for print size & positioning only.** 

A layer of white is printed underneath the artwork to ensure the colour of the product doesn't affect the print.

# YOUR VISUAL PROOF (2 of 2)

Visual Scale 100%

| Order Reference | XXXXXX   |
|-----------------|----------|
| Date created    | xx/xx/xx |
| Created by      | XX       |

| Print position | XXXX        |
|----------------|-------------|
| Print area     | xx x xxmm   |
| Logo size      | xx x xxmm   |
| Branding       | Spot colour |